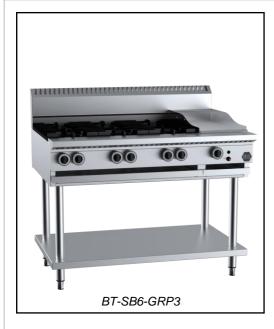

# B+S BLACK SERIES: BT-SB6-GRP3

# **Combination Six Open Burners & 300mm Grill Plate**

Project: \_\_\_\_\_

\_\_ Item: \_

## **Standard Features:**

- AISI 304 grade stainless steel
- Powerful 30Mj cooktop section burner comes in two pieces for easy cleaning
- Heavy duty cast iron trivets
- Heavy duty mild steel plate (GRP section)
- Piezo ignition and flame failure device
- Multi-setting gas valve as standard allowing for greater regulation of flame setting
- Open stand with under shelf
- Easy to clean fat spillage tray
- Front access to all components makes service easy
- Heavy duty stainless steel frame construction
- 18 month warranty