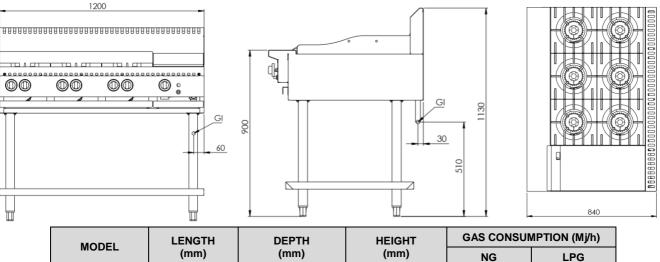

1130

840

• Regulator is included in the unit

BT-SB6-GRP3

• Must be installed by an authorised installer

#### Due to ongoing Product Development, Product Improvement and Research, B+S Commercial Kitchens reserves the right to alter specification without notice.

1200