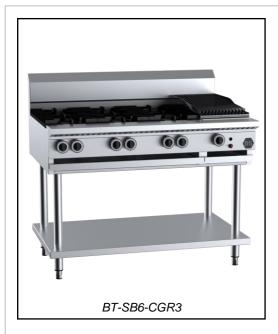

# **B+S BLACK SERIES: BT-SB6-CGR3**

**Combination Six Open Burners & 300mm Char Grill** 

## Standard Features:

- AISI 304 grade stainless steel •
- Powerful 30Mj cooktop section burner comes in two pieces • for easy cleaning
  - Heavy duty cast iron cooking J grates and volcanic rocks (CGR section)
- Piezo ignition and flame failure device
- Multi-setting gas valve as standard allowing for greater ٠ regulation of flame setting
- Open stand with under shelf •
- Easy to clean fat spillage tray
- Front access to all components makes service easy
- Heavy duty stainless steel frame construction
- 18-month warranty