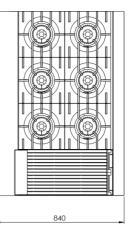

#### **Options:**

- Flame failure device is optional for Boiling Top burners .
- Natural or LP gas

| MODEL       | LENGTH | DEPTH | HEIGHT | GAS CONSUMPTION (Mj/h) |     |
|-------------|--------|-------|--------|------------------------|-----|
| WODEL       | (mm)   | (mm)  | (mm)   | NG                     | LPG |
| BT-SB6-CGR3 | 1200   | 840   | 1130   | 206                    | 209 |