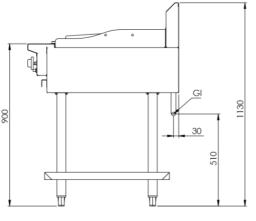

#### **Options:**

- Flame failure device is optional for Boiling Top burners .
- Natural or LP gas

| MODEL       | LENGTH | DEPTH | HEIGHT | GAS CONSUMPTION (Mj/h) |     |
|-------------|--------|-------|--------|------------------------|-----|
| WODEL       | (mm)   | (mm)  | (mm)   | NG                     | LPG |
| BT-SB6-CGR3 | 1200   | 840   | 1130   | 206                    | 209 |