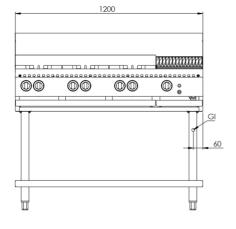

#### **Options:**

- Flame failure device is optional for Boiling Top burners .
- Natural or LP gas

| MODEL       | LENGTH | DEPTH | HEIGHT | GAS CONSUMPTION (Mj/h) |     |
|-------------|--------|-------|--------|------------------------|-----|
| WODEL       | (mm)   | (mm)  | (mm)   | NG                     | LPG |
| BT-SB6-CGR3 | 1200   | 840   | 1130   | 206                    | 209 |