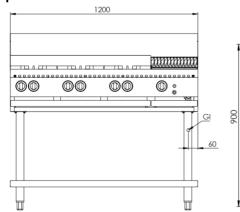

## Specifications:

| MODEL       | LENGTH | DEPTH | HEIGHT | GAS CONSUMPTION (Mj/h) |     |
|-------------|--------|-------|--------|------------------------|-----|
| MODEL       | (mm)   | (mm)  | (mm)   | NG                     | LPG |
| BT-SB6-CBR3 | 1200   | 840   | 1130   | 213                    | 210 |

#### **Connections:**

| GAS (GI) | SUPPLY PRESSURE (kPa) |     |  |
|----------|-----------------------|-----|--|
| (BSP)    | NG                    | LPG |  |
| ³⁄₄" (M) | 1.0                   | 2.6 |  |