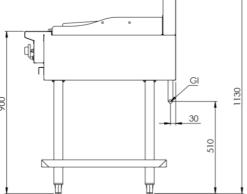

## Specifications:

| MODEL       | LENGTH | DEPTH | HEIGHT | GAS CONSUMPTION (Mj/h) |     |
|-------------|--------|-------|--------|------------------------|-----|
| MODEL       | (mm)   | (mm)  | (mm)   | NG                     | LPG |
| BT-SB6-CBR3 | 1200   | 840   | 1130   | 213                    | 210 |