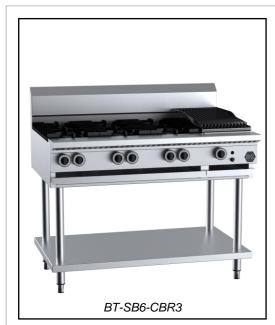

# B+S BLACK SERIES: BT-SB6-CBR3

# Combination Six Open Burners & 300mm Char Broiler

Project: \_\_\_\_\_ Item: \_\_\_\_

#### **Standard Features:**

- AISI 304 grade stainless steel
- Powerful 30Mj cooktop section burner comes in two pieces for easy cleaning
- Heavy duty cast iron trivets
- Heavy duty cast iron cooking J grates and radiant hoods (CBR section)
- · Piezo ignition and flame failure device
- Multi-setting gas valve as standard allowing for greater regulation of flame setting
- Open stand with under shelf
- Easy to clean fat spillage tray
- Front access to all components makes service easy
- Heavy duty stainless steel frame construction
- 18 month warranty