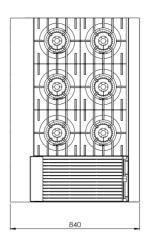

## Specifications:

| MODEL       | LENGTH | DEPTH | HEIGHT | GAS CONSUMPTION (Mj/h) |     |
|-------------|--------|-------|--------|------------------------|-----|
| MODEL       | (mm)   | (mm)  | (mm)   | NG                     | LPG |
| BT-SB6-CBR3 | 1200   | 840   | 1130   | 213                    | 210 |