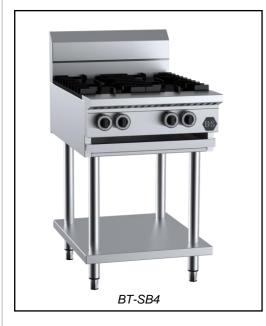

# **B+S BLACK SERIES: BT-SB4**

# Four Burner Boiling Top

### **Standard Features:**

- AISI 304 grade stainless steel •
- Powerful 30Mj cooktop section burner comes in two pieces • for easy cleaning
- Multi-setting gas valve as standard allowing for greater regulation of flame setting
- Heavy duty cast iron trivets •
- Open stand with under shelf •
- Easy to clean fat spillage tray •
- Front access to all components makes service easy ٠
- Heavy duty stainless steel frame construction ٠
- 18 month warranty