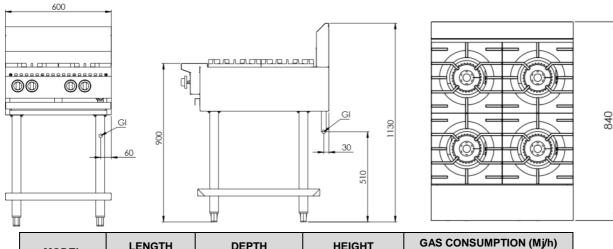

# **Specifications:**

| MODEL  | LENGTH<br>(mm) | DEPTH<br>(mm) | HEIGHT<br>(mm) | GAS CONSUMPTION (Mj/h) |     |
|--------|----------------|---------------|----------------|------------------------|-----|
|        |                |               |                | NG                     | LPG |
| BT-SB4 | 600            | 840           | 1130           | 120                    | 120 |