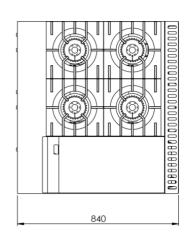

## **Specifications:**

|  | MODEL       | LENGTH<br>(mm) | DEPTH<br>(mm) | HEIGHT<br>(mm) | GAS CONSUMPTION (Mj/h) |     |
|--|-------------|----------------|---------------|----------------|------------------------|-----|
|  |             |                |               |                | NG                     | LPG |
|  | BT-SB4-GRP3 | 900            | 840           | 1130           | 142                    | 142 |