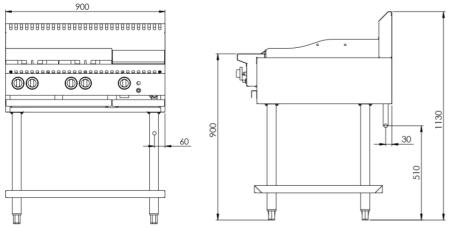

## **Specifications:**

|  | MODEL       | LENGTH<br>(mm) | DEPTH<br>(mm) | HEIGHT<br>(mm) | GAS CONSUMPTION (Mj/h) |     |
|--|-------------|----------------|---------------|----------------|------------------------|-----|
|  |             |                |               |                | NG                     | LPG |
|  | BT-SB4-GRP3 | 900            | 840           | 1130           | 142                    | 142 |