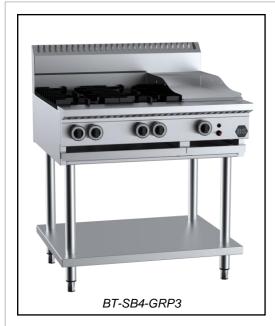

# B+S BLACK SERIES: BT-SB4-GRP3

# Combination Four Open Burners & 300mm Grill Plate

Project: \_\_\_\_\_ Item: \_\_\_\_\_

#### Standard Features:

- AISI 304 grade stainless steel
- Powerful 30Mj cooktop section burner comes in two pieces for easy cleaning
- Heavy duty cast iron trivets
- Heavy duty mild steel plate (GRP section)
- Piezo ignition and flame failure device
- Multi-setting gas valve as standard allowing for greater regulation of flame setting
- · Open stand with under shelf
- Easy to clean fat spillage tray
- Front access to all components makes service easy
- Heavy duty stainless steel frame construction
- 18 month warranty