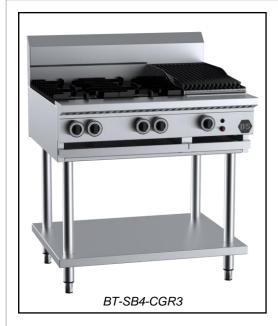

# B+S BLACK SERIES: BT-SB4-CGR3

## Combination Four Open Burners & 300mm Char Grill

Project: \_\_\_\_\_ Item: \_\_\_\_

#### Standard Features:

- AISI 304 grade stainless steel
- Powerful 30Mj cooktop section burner comes in two pieces for easy cleaning
- Heavy duty cast iron trivets
- Heavy duty cast iron cooking J grates and volcanic rocks (CGR section)
- · Piezo ignition and flame failure device
- Multi-setting gas valve as standard allowing for greater regulation of flame setting
- Open stand with under shelf
- Easy to clean fat spillage tray
- Front access to all components makes service easy
- Heavy duty stainless steel frame construction
- 18 month warranty