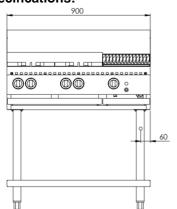

### Specifications:

| MODEL       | LENGTH<br>(mm) | DEPTH<br>(mm) | HEIGHT<br>(mm) | GAS CONSUMPTION (Mj/h) |     |
|-------------|----------------|---------------|----------------|------------------------|-----|
|             |                |               |                | NG                     | LPG |
| BT-SB4-CGR3 | 900            | 840           | 1130           | 146                    | 149 |

### **Connections:**

| GAS (GI) | SUPPLY PRESSURE (kPa) |     |  |
|----------|-----------------------|-----|--|
| (BSP)    | NG                    | LPG |  |
| ³¼" (M)  | 1.0                   | 2.6 |  |