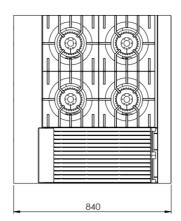

### Specifications:

| MODEL       | LENGTH<br>(mm) | DEPTH<br>(mm) | HEIGHT<br>(mm) | GAS CONSUMPTION (Mj/h) |     |
|-------------|----------------|---------------|----------------|------------------------|-----|
|             |                |               |                | NG                     | LPG |
| BT-SB4-CGR3 | 900            | 840           | 1130           | 146                    | 149 |