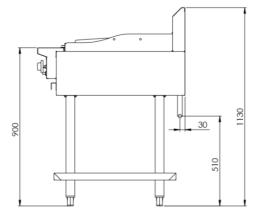

### Specifications:

| MODEL       | LENGTH<br>(mm) | DEPTH<br>(mm) | HEIGHT<br>(mm) | GAS CONSUMPTION (Mj/h) |     |
|-------------|----------------|---------------|----------------|------------------------|-----|
|             |                |               |                | NG                     | LPG |
| BT-SB4-CGR3 | 900            | 840           | 1130           | 146                    | 149 |