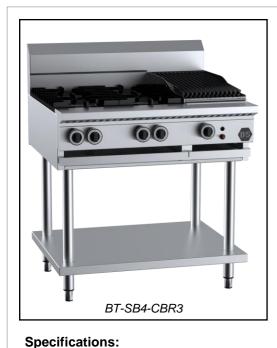

# B+S BLACK SERIES: BT-SB4-CBR3

**Combination Four Open Burners & 300mm Char Broiler** 

#### Standard Features:

- AISI 304 grade stainless steel •
- Powerful 30Mj cooktop section burner comes in two pieces • for easy cleaning
- Heavy duty cast iron trivets
- Heavy duty cast iron cooking J grates and radiant hoods (CBR section)
- Piezo ignition and flame failure device
- Multi-setting gas valve as standard allowing for greater • regulation of flame setting
- Open stand with under shelf •
- Easy to clean fat spillage tray
- Front access to all components makes service easy
- Heavy duty stainless steel frame construction •
- 18 month warranty ٠