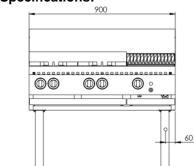

#### **Options:**

Flame failure device is optional for Boiling Top burners .

130

Natural or LP gas

| MODEL       | LENGTH<br>(mm) | DEPTH<br>(mm) | HEIGHT<br>(mm) | GAS CONSUMPTION (Mj/h) |     |
|-------------|----------------|---------------|----------------|------------------------|-----|
|             |                |               |                | NG                     | LPG |
| BT-SB4-CBR3 | 900            | 840           | 1130           | 153                    | 150 |