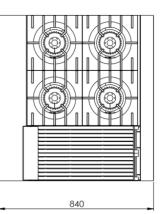

#### **Options:**

Flame failure device is optional for Boiling Top burners .

130

Natural or LP gas

| MODEL       | LENGTH<br>(mm) | DEPTH<br>(mm) | HEIGHT<br>(mm) | GAS CONSUMPTION (Mj/h) |     |
|-------------|----------------|---------------|----------------|------------------------|-----|
|             |                |               |                | NG                     | LPG |
| BT-SB4-CBR3 | 900            | 840           | 1130           | 153                    | 150 |