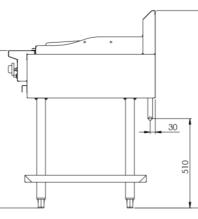

#### **Options:**

Flame failure device is optional for Boiling Top burners .

130

Natural or LP gas

| MODEL       | LENGTH<br>(mm) | DEPTH<br>(mm) | HEIGHT<br>(mm) | GAS CONSUMPTION (Mj/h) |     |
|-------------|----------------|---------------|----------------|------------------------|-----|
|             |                |               |                | NG                     | LPG |
| BT-SB4-CBR3 | 900            | 840           | 1130           | 153                    | 150 |