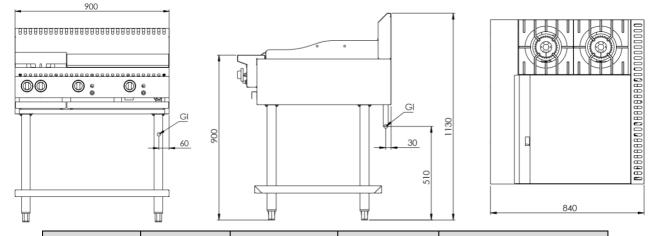

#### **Options:**

- Flame failure device is optional for Boiling Top burners .
- Natural or LP gas

| MODEL       | LENGTH<br>(mm) | DEPTH<br>(mm) | HEIGHT<br>(mm) | GAS CONSUMPTION (Mj/h) |     |
|-------------|----------------|---------------|----------------|------------------------|-----|
|             |                |               |                | NG                     | LPG |
| BT-SB2-GRP6 | 900            | 840           | 1130           | 104                    | 104 |

## **Connections:**

| GAS (GI) | SUPPLY PRESSURE (kPa) |     |  |
|----------|-----------------------|-----|--|
| (BSP)    | NG                    | LPG |  |
| ³∕₄" (M) | 1.0                   | 2.6 |  |