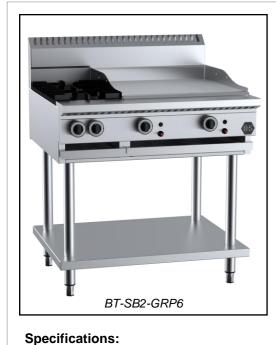

# B+S BLACK SERIES: BT-SB2-GRP6

# **Combination Two Open Burners & 600mm Grill Plate**

### Standard Features:

- AISI 304 grade stainless steel •
- Powerful 30Mj cooktop section burner comes in two pieces • for easy cleaning
- Heavy duty cast iron trivets
- Heavy duty mild steel plate (GRP section)
- Piezo ignition and flame failure device
- Multi-setting gas valve as standard allowing for greater • regulation of flame setting
- Open stand with under shelf ٠
- Easy to clean fat spillage tray •
- Front access to all components makes service easy •
- Heavy duty stainless steel frame construction ٠
- 18 month warranty