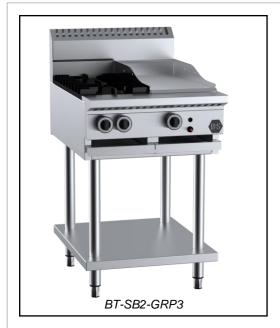

# B+S BLACK SERIES: BT-SB2-GRP3

## Combination Two Open Burners & 300mm Grill Plate

Project: \_\_\_\_\_ Item: \_\_\_\_

#### **Standard Features:**

- AISI 304 grade stainless steel
- Powerful 30Mj cooktop section burner comes in two pieces for easy cleaning
- Heavy duty cast iron trivets
- Heavy duty mild steel plate (GRP section)
- Piezo ignition and flame failure device
- Multi-setting gas valve as standard allowing for greater regulation of flame setting
- · Open stand with under shelf
- Easy to clean fat spillage tray
- Front access to all components makes service easy
- Heavy duty stainless steel frame construction
- 18 month warranty