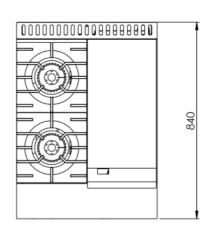

#### **Specifications:**

| MODEL       | LENGTH<br>(mm) | DEPTH<br>(mm) | HEIGHT<br>(mm) | GAS CONSUMPTION (Mj/h) |     |
|-------------|----------------|---------------|----------------|------------------------|-----|
|             |                |               |                | NG                     | LPG |
| BT-SB2-GRP3 | 600            | 840           | 1130           | 82                     | 82  |