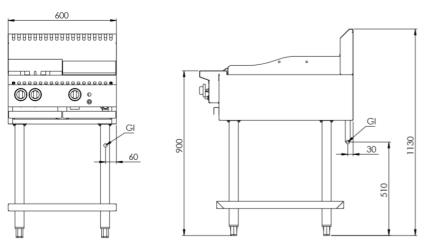

#### **Specifications:**

| MODEL       | LENGTH<br>(mm) | DEPTH<br>(mm) | HEIGHT<br>(mm) | GAS CONSUMPTION (Mj/h) |     |
|-------------|----------------|---------------|----------------|------------------------|-----|
|             |                |               |                | NG                     | LPG |
| BT-SB2-GRP3 | 600            | 840           | 1130           | 82                     | 82  |

### Connections:

| GAS (GI) | SUPPLY PRESSURE (kPa) |     |  |
|----------|-----------------------|-----|--|
| (BSP)    | NG                    | LPG |  |
| ³¼" (M)  | 1.0                   | 2.6 |  |

- Regulator is included in the unit
- Must be installed by an authorised installer