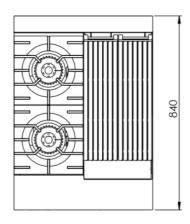

#### **Standard Features:**

- AISI 304 grade stainless steel •
- Powerful 30Mj cooktop section burner comes in two pieces • for easy cleaning
- Heavy duty cast iron trivets
- Heavy duty cast iron cooking J grates and volcanic rocks (CGR section)
- Piezo ignition and flame failure device
- Multi-setting gas valve as standard allowing for greater • regulation of flame setting
- Open stand with under shelf ٠
- Easy to clean fat spillage tray
- Front access to all components makes service easy
- Heavy duty stainless steel frame construction
- 18 month warranty ٠

### **Options:**

Flame failure device is optional for Boiling Top burners

130

Natural or LP gas

| MODEL       | LENGTH | DEPTH | HEIGHT<br>(mm) | GAS CONSUMPTION (Mj/h) |     |
|-------------|--------|-------|----------------|------------------------|-----|
| MODEL       | (mm)   | (mm)  |                | NG                     | LPG |
| BT-SB2-CGR3 | 600    | 840   | 1130           | 86                     | 89  |