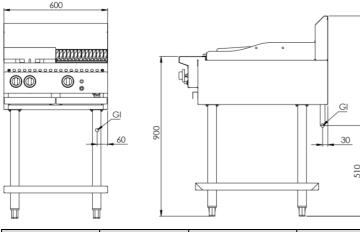

### **Options:**

Flame failure device is optional for Boiling Top burners

130

Natural or LP gas

| MODEL       | LENGTH | DEPTH | HEIGHT<br>(mm) | GAS CONSUMPTION (Mj/h) |     |
|-------------|--------|-------|----------------|------------------------|-----|
| MODEL       | (mm)   | (mm)  |                | NG                     | LPG |
| BT-SB2-CGR3 | 600    | 840   | 1130           | 86                     | 89  |

#### **Connections:**

| GAS (GI) | SUPPLY PRESSURE (kPa) |     |  |
|----------|-----------------------|-----|--|
| (BSP)    | NG                    | LPG |  |
| ³¼" (M)  | 1.0                   | 2.6 |  |