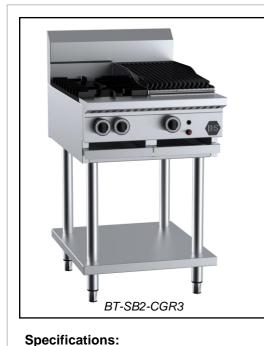

# **B+S BLACK SERIES: BT-SB2-CGR3**

## **Combination Two Open Burners & 300mm Char Grill**

Project: \_\_\_\_\_ Item: \_

#### **Standard Features:**

- AISI 304 grade stainless steel •
- Powerful 30Mj cooktop section burner comes in two pieces • for easy cleaning
- Heavy duty cast iron trivets
- Heavy duty cast iron cooking J grates and volcanic rocks (CGR section)
- Piezo ignition and flame failure device
- Multi-setting gas valve as standard allowing for greater • regulation of flame setting
- Open stand with under shelf ٠
- Easy to clean fat spillage tray
- Front access to all components makes service easy
- Heavy duty stainless steel frame construction
- 18 month warranty ٠