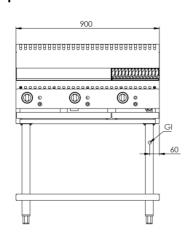

### **Specifications:**

| MODEL        | LENGTH | DEPTH | HEIGHT<br>(mm) | GAS CONSUMPTION (Mj/h) |     |
|--------------|--------|-------|----------------|------------------------|-----|
| WODEL        | (mm)   | (mm)  |                | NG                     | LPG |
| BT-GRP6-CBR3 | 900    | 840   | 1130           | 77                     | 74  |

### **Connections:**

| GAS (GI) | SUPPLY PRESSURE (kPa) |     |  |
|----------|-----------------------|-----|--|
| (BSP)    | NG                    | LPG |  |
| ³⁄₄" (M) | 1.0                   | 2.6 |  |