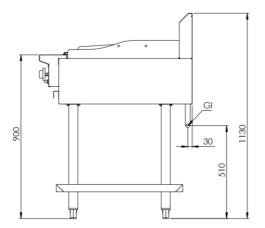

### **Specifications:**

| MODEL        | LENGTH | DEPTH | HEIGHT<br>(mm) | GAS CONSUMPTION (Mj/h) |     |
|--------------|--------|-------|----------------|------------------------|-----|
| WODEL        | (mm)   | (mm)  |                | NG                     | LPG |
| BT-GRP6-CBR3 | 900    | 840   | 1130           | 77                     | 74  |

### **Connections:**

| GAS (GI) | SUPPLY PRESSURE (kPa) |     |  |
|----------|-----------------------|-----|--|
| (BSP)    | NG                    | LPG |  |
| ³⁄₄" (M) | 1.0                   | 2.6 |  |