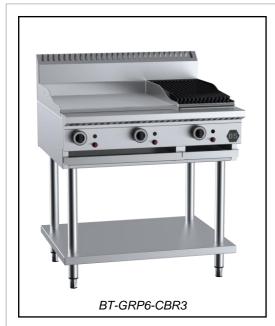

# **B+S BLACK SERIES: BT-GRP6-CBR3**

# Combination 600mm Grill Plate & 300mm Char Broiler

Project: \_\_\_\_\_ Item: \_\_\_\_

#### **Standard Features:**

- AISI 304 grade stainless steel
- Heavy duty mild steel plate (GRP section)
- Heavy duty cast iron cooking J grates and radiant hoods (CBR section)
- Piezo ignition and flame failure device
- Multi-setting gas valve as standard allowing for greater regulation of flame setting
- Open stand with under shelf
- Easy to clean fat spillage tray
- Front access to all components makes service easy
- Heavy duty stainless steel frame construction
- 18 month warranty