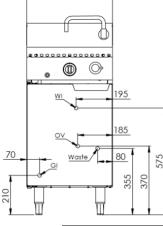

## **Specifications:**

460

| MODEL  | LENGTH<br>(mm) | DEPTH<br>(mm) | HEIGHT<br>(mm) | GAS CONSUMPTION (Mj/h) |     |
|--------|----------------|---------------|----------------|------------------------|-----|
|        |                |               |                | NG                     | LPG |
| VNC-YC | 460            | 840           | 1030           | 58                     | 50  |

## **Connections:**

| GAS (GI) | WATER         | WASTE (W)<br>(HOSE & BSP) | SUPPLY PRESSURE (kPa) |     |
|----------|---------------|---------------------------|-----------------------|-----|
| (BSP)    | (WI)          |                           | NG                    | LPG |
| ³⁄₄" (M) | 1⁄2" (Copper) | D1= 1" D2=1" (M)          | 1.0                   | 2.6 |

Regulator is included in the unit

Must be installed by an authorised installer