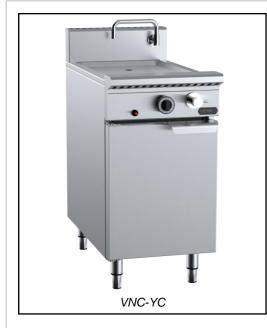

# **VERRO SERIES: VNC-YC**

## **Noodle Cooker with Yum Cha Insert**

Project: \_\_\_\_\_ Item: \_\_\_

### **Standard Features:**

- AISI 304 grade stainless steel •
- Heavy duty complete stainless-steel cabinet frame •
- Baskets provided •
- 2mm thick AISI 316 marine grade tank ٠
- Self-closing basket insert mechanism to increase efficiency •
- Water purifying overflow system •
- Australian made heavy duty tapware •
- Multi-setting gas valve as standard allowing for greater • regulation of flame setting
- Piezo ignition and flame failure device are fitted as standard •
- Easy access to all components for servicing and adjustment •