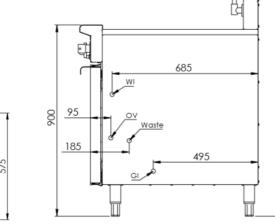

## **Specifications:**

460

| MODEL  | LENGTH<br>(mm) | DEPTH<br>(mm) | HEIGHT<br>(mm) | GAS CONSUMPTION (Mj/h) |     |
|--------|----------------|---------------|----------------|------------------------|-----|
|        |                |               |                | NG                     | LPG |
| VNC-YC | 460            | 840           | 1030           | 58                     | 50  |

## **Connections:**

| GAS (GI) | WATER         | WASTE (W)<br>(HOSE & BSP) | SUPPLY PRESSURE (kPa) |     |
|----------|---------------|---------------------------|-----------------------|-----|
| (BSP)    | (WI)          |                           | NG                    | LPG |
| ³⁄₄" (M) | 1⁄2" (Copper) | D1= 1" D2=1" (M)          | 1.0                   | 2.6 |

Regulator is included in the unit

Must be installed by an authorised installer