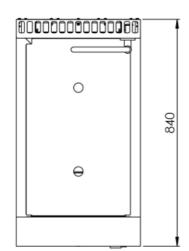

## **Specifications:**

460

| MODEL  | LENGTH<br>(mm) | DEPTH<br>(mm) | HEIGHT<br>(mm) | GAS CONSUMPTION (Mj/h) |     |
|--------|----------------|---------------|----------------|------------------------|-----|
|        |                |               |                | NG                     | LPG |
| VNC-YC | 460            | 840           | 1030           | 58                     | 50  |