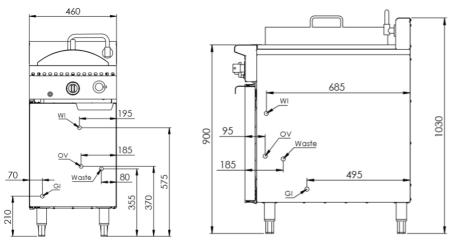

# **Specifications:**

| MODEL  | LENGTH<br>(mm) | DEPTH<br>(mm) | HEIGHT<br>(mm) | GAS CONSUMPTION (Mj/h) |     |
|--------|----------------|---------------|----------------|------------------------|-----|
| WIODEL |                |               |                | NG                     | LPG |
| VNC-CF | 460            | 840           | 1030           | 58                     | 50  |

# Connections:

| GAS (GI) | WATER       |                  |     | SUPPLY PRESSURE (kPa) |  |
|----------|-------------|------------------|-----|-----------------------|--|
| (BSP)    | (WI)        | (HOSE & BSP)     | NG  | LPG                   |  |
| ³¼" (M)  | ½" (Copper) | D1= 1" D2=1" (M) | 1.0 | 2.6                   |  |