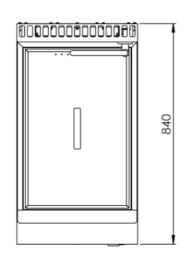

# **Specifications:**

| MODEL  | LENGTH<br>(mm) | DEPTH<br>(mm) | HEIGHT<br>(mm) | GAS CONSUMPTION (Mj/h) |     |
|--------|----------------|---------------|----------------|------------------------|-----|
| WIODEL |                |               |                | NG                     | LPG |
| VNC-CF | 460            | 840           | 1030           | 58                     | 50  |