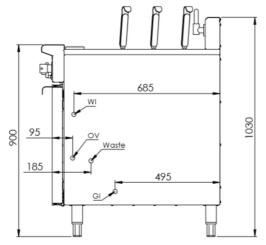

#### **Specifications:**

| MODEL  | LENGTH<br>(mm) | DEPTH<br>(mm) | HEIGHT<br>(mm) | GAS CONSUMPTION (Mj/h) |     |
|--------|----------------|---------------|----------------|------------------------|-----|
| WIODEL |                |               |                | NG                     | LPG |
| VNC-6  | 460            | 840           | 1030           | 58                     | 50  |

### **Connections:**

| GAS (GI) | WATER<br>(WI) | WASTE (W)<br>(HOSE & BSP) | SUPPLY PRESSURE (kPa) |     |
|----------|---------------|---------------------------|-----------------------|-----|
| (BSP)    |               |                           | NG                    | LPG |
| ³⁄₄" (M) | ½" (Copper)   | D1= 1" D2=1" (M)          | 1.0                   | 2.6 |