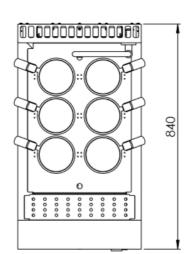

#### **Specifications:**

| MODEL  | LENGTH<br>(mm) | DEPTH<br>(mm) | HEIGHT<br>(mm) | GAS CONSUMPTION (Mj/h) |     |
|--------|----------------|---------------|----------------|------------------------|-----|
| WIODEL |                |               |                | NG                     | LPG |
| VNC-6  | 460            | 840           | 1030           | 58                     | 50  |