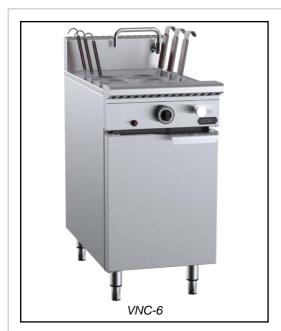

# VERRO SERIES: VNC-6 Noodle Cooker

Project: \_\_\_\_\_ Item: \_\_\_\_

## Standard Features:

- AISI 304 grade stainless steel
- Heavy duty complete stainless-steel cabinet frame
- Baskets provided
- 2mm thick AISI 316 marine grade tank
- Self-closing basket insert mechanism to increase efficiency
- Water purifying overflow system
- · Australian made heavy duty tapware
- Multi-setting gas valve as standard allowing for greater regulation of flame setting
- · Piezo ignition and flame failure device are fitted as standard
- Easy access to all components for servicing and adjustment
- 21 Litre water capacity
- 24 Month warranty