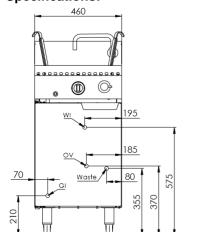

#### **Specifications:**

| MODEL  | LENGTH<br>(mm) | DEPTH<br>(mm) | HEIGHT<br>(mm) | GAS CONSUMPTION (Mj/h) |     |
|--------|----------------|---------------|----------------|------------------------|-----|
| WIODEL |                |               |                | NG                     | LPG |
| VNC-6  | 460            | 840           | 1030           | 58                     | 50  |

### **Connections:**

| GAS (GI) | WATER<br>(WI) | WASTE (W)<br>(HOSE & BSP) | SUPPLY PRESSURE (kPa) |     |
|----------|---------------|---------------------------|-----------------------|-----|
| (BSP)    |               |                           | NG                    | LPG |
| ³⁄₄" (M) | ½" (Copper)   | D1= 1" D2=1" (M)          | 1.0                   | 2.6 |