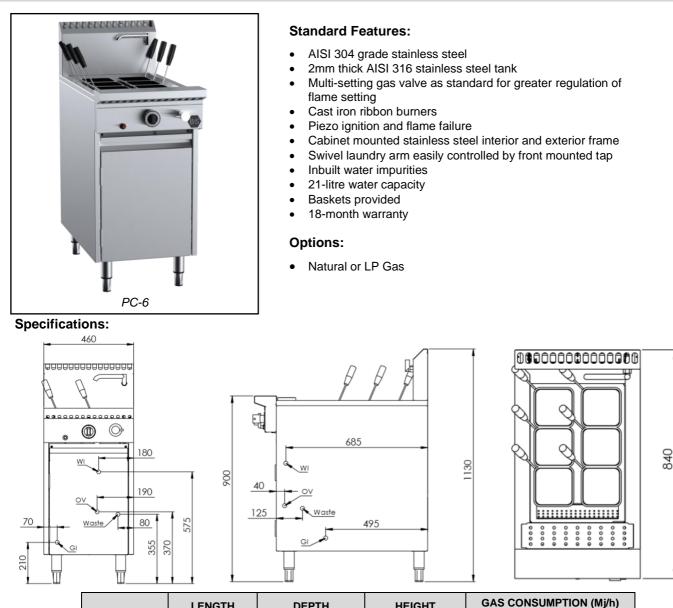

## **B+S BLACK SERIES: PC-6**

Project: \_\_\_\_\_ Item: \_\_\_\_

Pasta Cooker

|  | MODEL | LENGTH<br>(mm) | DEPTH<br>(mm) | HEIGHT<br>(mm) | GAS CONSUMPTION (Mj/h) |     |
|--|-------|----------------|---------------|----------------|------------------------|-----|
|  |       |                |               |                | NG                     | LPG |
|  | PC-6  | 460            | 840           | 1130           | 58                     | 50  |