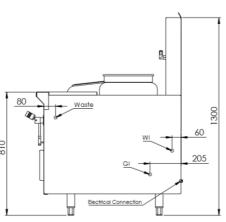

## **Options:**

- Low Splash back
- Plinth Model
- Natural Gas (NG) and Propane (LPG) available

| MODEL      | LENGTH<br>(mm) | DEPTH<br>(mm) | HEIGHT<br>(mm) | GAS CONSUMPTION (Mj/h) |     |
|------------|----------------|---------------|----------------|------------------------|-----|
|            |                |               |                | NG                     | LPG |
| CCF-HP1+1R | 1200           | 950           | 1300           | 135                    | 140 |

### **Connections:**

|  | GAS (GI)<br>(BSP) | WATER<br>(WI) | WASTE (W)<br>(BSP) | ELECTRICITY<br>(E)       | SUPPLY<br>PRESSURE (kPa) | SUPPLY<br>PRESSURE (kPa) |
|--|-------------------|---------------|--------------------|--------------------------|--------------------------|--------------------------|
|  |                   |               |                    |                          | NG                       | LPG                      |
|  | ³⁄₄" (M)          | ½" (Copper)   | 2" BSP             | 240V 10 amp,<br>100W Fan | 0.90                     | 2.50                     |