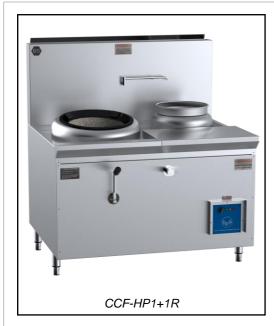

# B+S BLACK SERIES: CCF-HP1+1R

## Single Hole Hi Pac Wok with Right Rear Pot & Side Prep Table

Project: \_\_\_\_\_ Item: \_\_\_\_\_

#### **Standard Features:**

- AISI 304 grade stainless steel
- · Heavy duty complete stainless-steel frame
- Powered by an Efficient and Low Noise Air Forced Burner
- No deck cooling required
- Automatic ignition system
- German made pilot and self-diagnostic system
- Heavy duty lever action gas control allowing easy flame modulation
- Safety flame failure device
- · Working status indicator
- Australian made heavy duty tapware
- Ceramic lined heat retention chamber increases cooking speed
- 18-Month Warranty