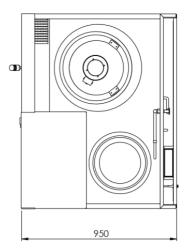

## **Options:**

- Low Splash back
- Plinth Model
- Natural Gas (NG) and Propane (LPG) available

| MODEL      | LENGTH<br>(mm) | DEPTH<br>(mm) | HEIGHT<br>(mm) | GAS CONSUMPTION (Mj/h) |     |
|------------|----------------|---------------|----------------|------------------------|-----|
|            |                |               |                | NG                     | LPG |
| CCF-HP1+1R | 1200           | 950           | 1300           | 135                    | 140 |