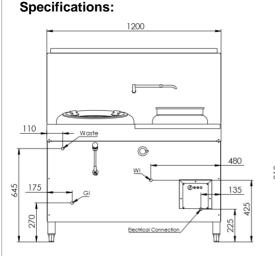

## **Options:**

- Low Splash back
- Plinth Model
- Natural Gas (NG) and Propane (LPG) available

| MODEL      | LENGTH<br>(mm) | DEPTH<br>(mm) | HEIGHT<br>(mm) | GAS CONSUMPTION (Mj/h) |     |
|------------|----------------|---------------|----------------|------------------------|-----|
|            |                |               |                | NG                     | LPG |
| CCF-HP1+1R | 1200           | 950           | 1300           | 135                    | 140 |

### **Connections:**

|  | GAS (GI)<br>(BSP) | WATER<br>(WI) | WASTE (W)<br>(BSP) | ELECTRICITY<br>(E)       | SUPPLY<br>PRESSURE (kPa) | SUPPLY<br>PRESSURE (kPa) |
|--|-------------------|---------------|--------------------|--------------------------|--------------------------|--------------------------|
|  |                   |               |                    |                          | NG                       | LPG                      |
|  | ³⁄₄" (M)          | ½" (Copper)   | 2" BSP             | 240V 10 amp,<br>100W Fan | 0.90                     | 2.50                     |