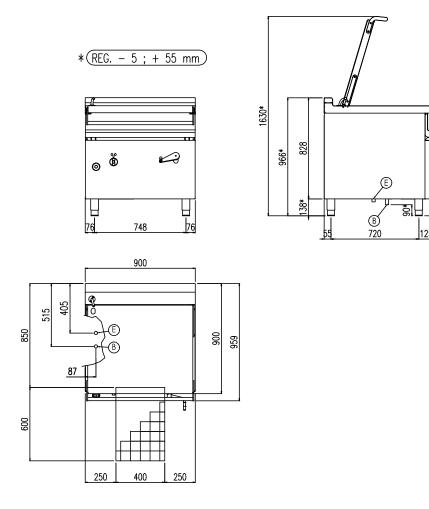

| Width (mm)          | 900 |
|---------------------|-----|
| Depth (mm)          | 900 |
| Height (mm)         | 900 |
| Gas power (Mj/hr)   | -   |
| Electric power (kW) | 10  |

boiling | braising | pasteurising | tilting | mixing | cooling | frying | underpressure | vacuum cooking | cutting | washing | drying

| E | Potenza assorbita          | Elektrische Leistung    | 10.00 (134)           |  |
|---|----------------------------|-------------------------|-----------------------|--|
|   | Electric power             | Puissance électrique    | 10.00 (kW)            |  |
| E | Collegamento Elettrico     | Elektrische Verbindung  | 200 41EV 2N E0/60U-   |  |
|   | Electric connection        | Connexion électrique    | 380-415V 3N ~ 50/60Hz |  |
| В | Allacciamento Acqua Fredda | Katlwasseranschluss     | 4 (0)                 |  |
|   | Cold water inlet           | Raccordement eau froide | 1/2"                  |  |