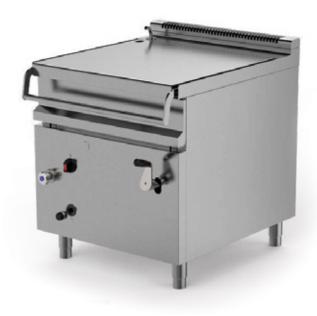

BR 9E 090I easybratt

## Manual tilting bratt pan direct electric heating

MACHINES FOR SMALL AND MEDIUM SIZED RESTAURANTS

EASYBRATT is a tilting braising pan designed to meet the daily needs of small and medium-sized restaurants, the catering industry and centralised cooking facilities (canteens, community centres, schools, hospitals, etc.). Composed of 38 models with different capacities, this machine for catering is available in gas or electric heating from 50 to 200 litres. The tilting is manually-operated, but can be motorised on request.

## PROFESSIONAL GAS OR ELECTRICALLY HEATED BRATT PAN FOR HIGH QUALITY RESULTS

Among the catering equipment developed by Firex, Easybratt is definitely one of the simplest and quickest to learn to use, since it has been designed specifically to meet the needs of small cooking centres. It is a professional bratt pan developed to braise different types of food: chicken, risotto, omelettes, stew, etc.