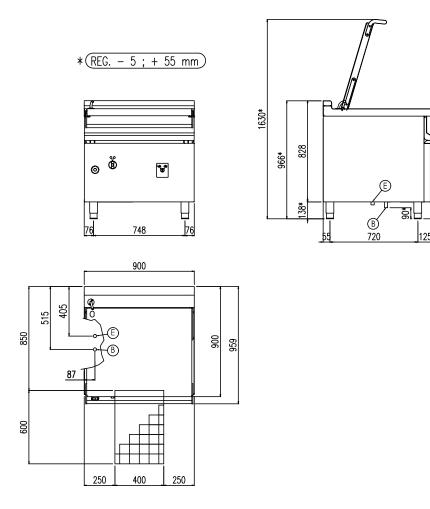

| Width (mm)          | 900 |
|---------------------|-----|
| Depth (mm)          | 900 |
| Height (mm)         | 900 |
| Gas power (Mj/hr)   | -   |
| Electric power (kW) | 10  |

boiling | braising | pasteurising | tilting | mixing | cooling | frying | underpressure | vacuum cooking | cutting | washing | drying

| E | Potenza assorbita          | Elektrische Leistung    | 10.00 (1:34)          |  |
|---|----------------------------|-------------------------|-----------------------|--|
|   | Electric power             | Puissance électrique    | 10.00 (kW)            |  |
| E | Collegamento Elettrico     | Elektrische Verbindung  | 200 415V 2N 50/50U-   |  |
|   | Electric connection        | Connexion électrique    | 380-415V 3N ~ 50/60Hz |  |
| В | Allacciamento Acqua Fredda | Katlwasseranschluss     | 1/2"                  |  |
|   | Cold water inlet           | Raccordement eau froide |                       |  |