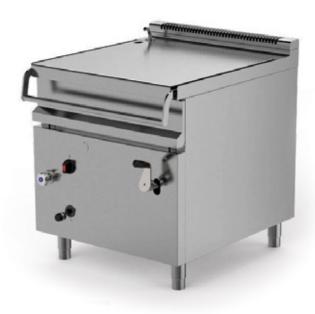

## Motorised tilting bratt pan direct electric heating

MACHINES FOR SMALL AND MEDIUM SIZED RESTAURANTS

EASYBRATT is a tilting braising pan designed to meet the daily needs of small and medium-sized restaurants, the catering industry and centralised cooking facilities (canteens, community centres, schools, hospitals, etc.). Composed of 38 models with different capacities, this machine for catering is available in gas or electric heating from 50 to 200 litres. The tilting is manually-operated, but can be motorised on request.

## PROFESSIONAL GAS OR ELECTRICALLY HEATED BRATT PAN FOR HIGH QUALITY RESULTS

Among the catering equipment developed by Firex, Easybratt is definitely one of the simplest and quickest to learn to use, since it has been designed specifically to meet the needs of small cooking centres. It is a professional bratt pan developed to braise different types of food: chicken, risotto, omelettes, stew, etc.