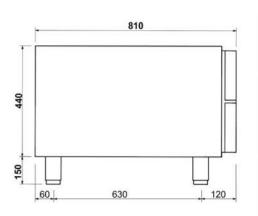

| DIMENSIONS                   |                  |
|------------------------------|------------------|
| Width (mm)                   | 1200             |
| Depth (mm)                   | 840              |
| Height (mm)                  | 590              |
| Gas connection (Ø)           |                  |
| Electric connection (V/~/Hz) | 230V/1N 50-60 Hz |
| Cold water connection (Ø)    |                  |
| Hot water connection (Ø)     |                  |

## **LEGEND**

Dimensions in mm