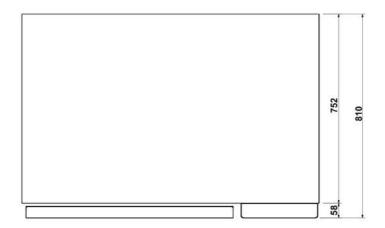

| DIMENSIONS                   |                  |
|------------------------------|------------------|
| Width (mm)                   | 1200             |
| Depth (mm)                   | 840              |
| Height (mm)                  | 590              |
| Gas connection (Ø)           |                  |
| Electric connection (V/~/Hz) | 230V/1N 50-60 Hz |
| Cold water connection (Ø)    |                  |
| Hot water connection (Ø)     |                  |

## **LEGEND**

Dimensions in mm