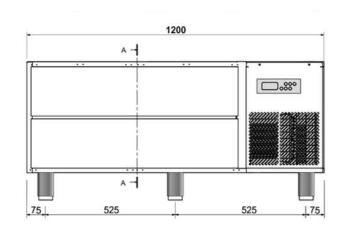

| DIMENSIONS                   |                  |
|------------------------------|------------------|
| Width (mm)                   | 1200             |
| Depth (mm)                   | 840              |
| Height (mm)                  | 590              |
| Gas connection (Ø)           |                  |
| Electric connection (V/~/Hz) | 230V/1N 50-60 Hz |
| Cold water connection (Ø)    |                  |
| Hot water connection (Ø)     |                  |

## **LEGEND**

Dimensions in mm