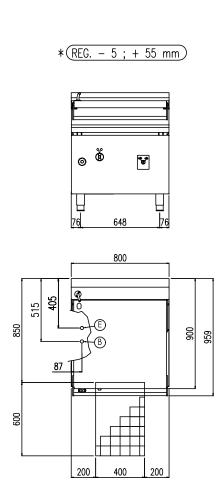

CHICKEN
ESCALOPES
STEW
SPARE RIBS
MEAT BALLS
OMELETTE
MIREPOIX
SAUTÉ VEGETABLES
RISOTTOS
SAUCES

| Heating type                 | direct electric       |  |
|------------------------------|-----------------------|--|
| Capacity (L)                 | 81                    |  |
| Surface (dmq)                | 39                    |  |
| Gas connection (Ø)           | on (Ø) -              |  |
| Electric connection (V/~/Hz) | 3N+PE AC 400V 50/60Hz |  |

| Width (mm)          | 800 |
|---------------------|-----|
| Depth (mm)          | 900 |
| Height (mm)         | 900 |
| Gas power (Mj/hr)   | -   |
| Electric power (kW) | 10  |

boiling | braising | pasteurising | tilting | mixing | cooling | frying | underpressure | vacuum cooking | cutting | washing | drying