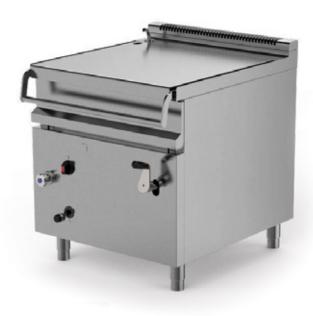

## Motorised tilting bratt pan direct electric heating

MACHINES FOR SMALL AND MEDIUM SIZED RESTAURANTS

EASYBRATT is a tilting braising pan designed to meet the daily needs of small and medium-sized restaurants, the catering industry and centralised cooking facilities (canteens, community centres, schools, hospitals, etc.). Composed of 38 models with different capacities, this machine for catering is available in gas or electric heating from 50 to 200 litres. The tilting is manually-operated, but can be motorised on request.

## PROFESSIONAL GAS OR ELECTRICALLY HEATED BRATT PAN FOR HIGH QUALITY RESULTS

Among the catering equipment developed by Firex, Easybratt is definitely one of the simplest and quickest to learn to use, since it has been designed specifically to meet the needs of small cooking centres. It is a professional bratt pan developed to braise different types of food: chicken, risotto, omelettes, stew, etc.