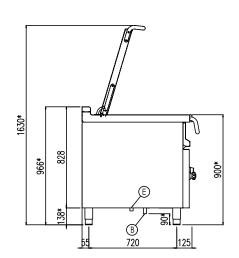

| E | Potenza assorbita          | Elektrische Leistung    | 10.00 (1/4/)          |  |
|---|----------------------------|-------------------------|-----------------------|--|
|   | Electric power             | Puissance électrique    | 10.00 (kW)            |  |
| E | Collegamento Elettrico     | Elektrische Verbindung  | 200 41EV 2N E0/COU-   |  |
|   | Electric connection        | Connexion électrique    | 380-415V 3N ~ 50/60Hz |  |
| В | Allacciamento Acqua Fredda | Katlwasseranschluss     | 1/01                  |  |
|   | Cold water inlet           | Raccordement eau froide | 1/2"                  |  |