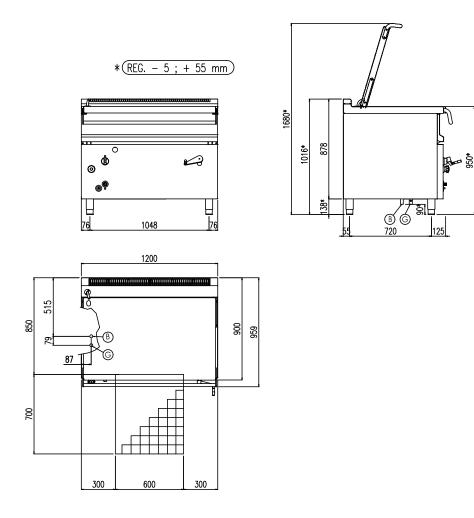

| Width (mm)          | 1200 |
|---------------------|------|
| Depth (mm)          | 900  |
| Height (mm)         | 950  |
| Gas power (Mj/hr)   | 108  |
| Electric power (kW) | -    |

boiling | braising | pasteurising | tilting | mixing | cooling | frying | underpressure | vacuum cooking | cutting | washing | drying

| G | Attacco Gas (secondo ISO 7-1) | Gasanschuluss (ISO 7-1)    | 2/4" |
|---|-------------------------------|----------------------------|------|
|   | Gas Connection (ISO 7-1)      | Raccordement Gaz (ISO 7-1) | 3/4" |
| В | Allacciamento Acqua Fredda    | Katlwasseranschluss        | 1/0" |
|   | Cold water inlet              | Raccordement eau froide    | 1/2" |