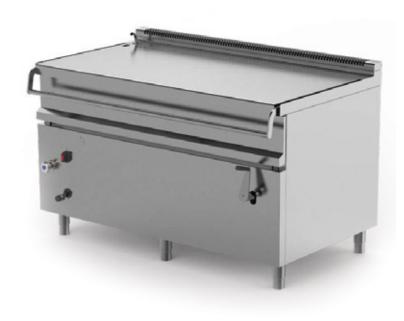

## Manual tilting bratt pan direct gas heating

MACHINES FOR SMALL AND MEDIUM SIZED RESTAURANTS

EASYBRATT is a tilting braising pan designed to meet the daily needs of small and medium-sized restaurants, the catering industry and centralised cooking facilities (canteens, community centres, schools, hospitals, etc.). Composed of 38 models with different capacities, this machine for catering is available in gas or electric heating from 50 to 200 litres. The tilting is manually-operated, but can be motorised on request.

## PROFESSIONAL GAS OR ELECTRICALLY HEATED BRATT PAN FOR HIGH QUALITY RESULTS

Among the catering equipment developed by Firex, Easybratt is definitely one of the simplest and quickest to learn to use, since it has been designed specifically to meet the needs of small cooking centres. It is a professional bratt pan developed to braise different types of food: chicken, risotto, omelettes, stew, etc.