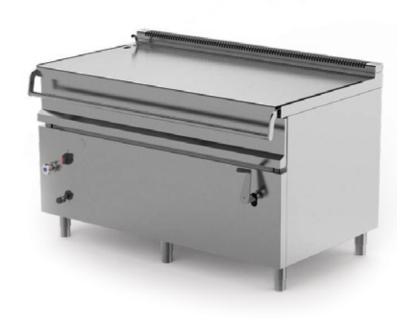

## Manual tilting bratt pan direct gas heating

MACHINES FOR SMALL AND MEDIUM SIZED RESTAURANTS

EASYBRATT is a tilting braising pan designed to meet the daily needs of small and medium-sized restaurants, the catering industry and centralised cooking facilities (canteens, community centres, schools, hospitals, etc.). Composed of 38 models with different capacities, this machine for catering is available in gas or electric heating from 50 to 200 litres. The tilting is manually-operated, but can be motorised on request.

## PROFESSIONAL GAS OR ELECTRICALLY HEATED BRATT PAN FOR HIGH QUALITY RESULTS

Among the catering equipment developed by Firex, Easybratt is definitely one of the simplest and quickest to learn to use, since it has been designed specifically to meet the needs of small cooking centres. It is a professional bratt pan developed to braise different types of food: chicken, risotto, omelettes, stew, etc.