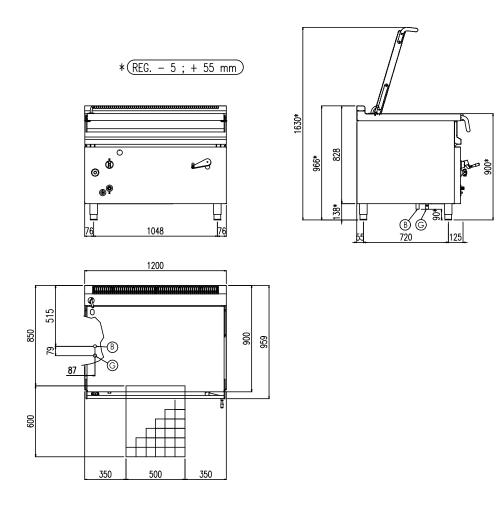

| Width (mm)          | 1200 |
|---------------------|------|
| Depth (mm)          | 900  |
| Height (mm)         | 900  |
| Gas power (Mj/hr)   | 108  |
| Electric power (kW) | -    |

boiling | braising | pasteurising | tilting | mixing | cooling | frying | underpressure | vacuum cooking | cutting | washing | drying

| G | Attacco Gas (secondo ISO 7-1) | Gasanschuluss (ISO 7-1)    | 3/4" |
|---|-------------------------------|----------------------------|------|
|   | Gas Connection (ISO 7-1)      | Raccordement Gaz (ISO 7-1) |      |
| В | Allacciamento Acqua Fredda    | Katlwasseranschluss        | 1/0" |
|   | Cold water inlet              | Raccordement eau froide    | 1/2" |