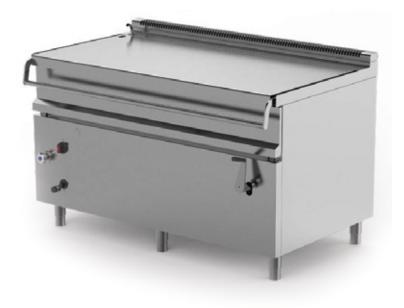

# BR 1E 150I.M

### Motorised tilting bratt pan direct electric heating

#### MACHINES FOR SMALL AND MEDIUM SIZED RESTAURANTS

EASYBRATT is a tilting braising pan designed to meet the daily needs of small and medium-sized restaurants, the catering industry and centralised cooking facilities (canteens, community centres, schools, hospitals, etc.). Composed of 38 models with different capacities, this machine for catering is available in gas or electric heating from 50 to 200 litres. The tilting is manually-operated, but can be motorised on request.

### PROFESSIONAL GAS OR ELECTRICALLY HEATED BRATT PAN FOR HIGH QUALITY RESULTS

Among the catering equipment developed by Firex, Easybratt is definitely one of the simplest and quickest to learn to use, since it has been designed specifically to meet the needs of small cooking centres. It is a professional bratt pan developed to braise different types of food: chicken, risotto, omelettes, stew, etc. CHICKEN ESCALOPES STEW SPARE RIBS MEAT BALLS OMELETTE MIREPOIX SAUTÉ VEGETABLES RISOTTOS SAUCES