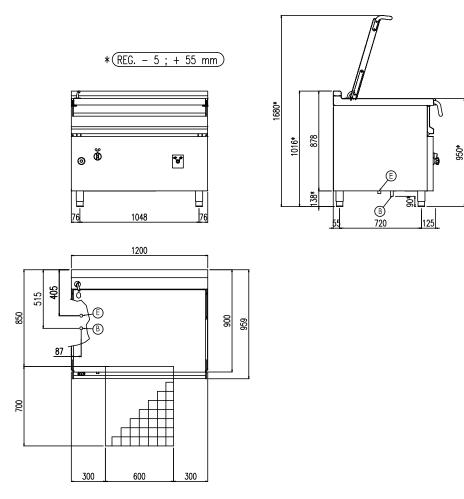

| -                            |                       |  |
|------------------------------|-----------------------|--|
| Heating type                 | direct electric       |  |
| Capacity (L)                 | 150                   |  |
| Surface (dmq)                | 62                    |  |
| Gas connection (Ø)           | -                     |  |
| Electric connection (V/~/Hz) | 3N+PE AC 400V 50/60Hz |  |

| Width (mm)          | 1200 |  |
|---------------------|------|--|
| Depth (mm)          | 900  |  |
| Height (mm)         | 950  |  |
| Gas power (Mj/hr)   | -    |  |
| Electric power (kW) | 15   |  |

## BR 1E 150I.M

| Е | Potenza assorbita          | Elektrische Leistung    | 15.00 (1/1/1)         |
|---|----------------------------|-------------------------|-----------------------|
|   | Electric power             | Puissance électrique    | 15.00 (kW)            |
| E | Collegamento Elettrico     | Elektrische Verbindung  |                       |
|   | Electric connection        | Connexion électrique    | 380-415V 3N ~ 50/60Hz |
| В | Allacciamento Acqua Fredda | Katlwasseranschluss     | 1/01                  |
|   | Cold water inlet           | Raccordement eau froide | 1/2"                  |