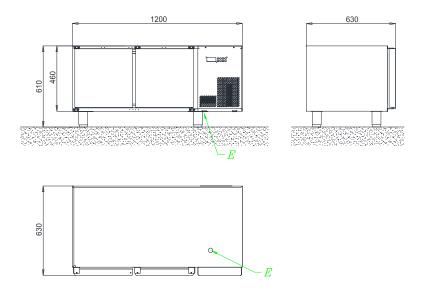

| DIMENSIONS                   |               |
|------------------------------|---------------|
| Width (mm)                   | 1200          |
| Depth (mm)                   | 630           |
| Height (mm)                  | 610           |
| Gas connection (Ø)           |               |
| Electric connection (V/~/Hz) | 230V/1N 50 Hz |
| Cold water connection (Ø)    |               |
| Hot water connection (Ø)     |               |