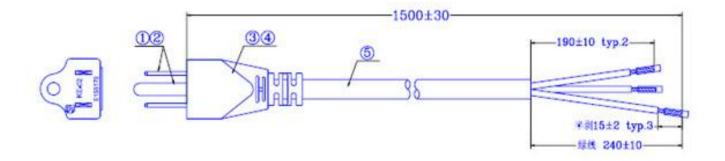

## **Replacement Parts**

**Power Cord** 990167500

Cutter Assembly 98650

| Hamilton Beach<br>4421 Waterfront Drive<br>Glen Allen, VA 23060 | Revision Description: Correct jar pad |         |                |        |             |              |         |   |  |  |
|-----------------------------------------------------------------|---------------------------------------|---------|----------------|--------|-------------|--------------|---------|---|--|--|
|                                                                 | Request Number:                       | DOC4128 | Revision Date: |        | 7/17/14     | Approved by: | DOC5005 |   |  |  |
|                                                                 | Issue Code(s):                        | L       | Page:          | 2 of 3 | Document #: | 540009400    | Rev:    | С |  |  |