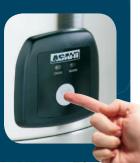

Electronically controlled cooking with touch pad controller. One touch operation from cook to keep warm cycle.