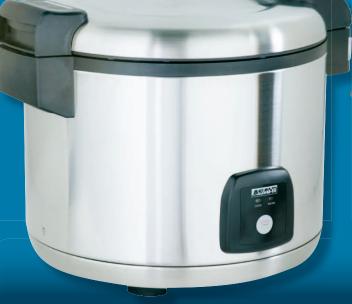

# **Asahi Rice Cooker CRC-S560**

# **Features**

- 5.6Litre/33 cup
- Non Stick Bowl
- Stainless Steel Lid
- One Touch Operation
- Automatic Keep Warm Function & Shut Off
- Measuring Cup & Spoon

## **Specifications**

Capacity - 5.6 Litre/33Cup Voltage - 240V AC

Frequency - 50Hz

Power Supply Required - 10amp

Power Consumption - 1950 watts

Bonn Appliances

4/40 Rivergate Place, Murarrie Qld 4172 Australia