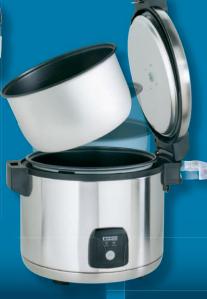

# **Features**

- 5.6Litre/33 cup
- Non Stick Bowl
- Stainless Steel Lid
- One Touch Operation
- Automatic Keep Warm Function & Shut Off
- Measuring Cup & Spoon

## **Specifications**

Capacity - 5.6 Litre/33Cup Voltage - 240V AC

Frequency - 50Hz

Power Supply Required - 10amp

Power Consumption - 1950 watts

Bonn Appliances

4/40 Rivergate Place, Murarrie Qld 4172 Australia