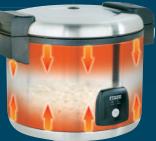

# **Specifications**

Capacity - 5 Litre/30 Cup

Voltage - 240V AC

Frequency - 50Hz

Power Supply Required - 10amp Power Consumption – 1850 watts

The CRC-S5000 features a unique Multi Element design. Elements positioned in the lid as well as the base of the cooker provides are far more even temperature gradient throughout the cooking chamber. Rice is cooked with far greater consistency with almost no drying out of rice at the bottom of the bowl.