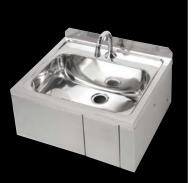

## Hands Free Knee Operated Basin 2.17

PRODUCT CODE:

**AB-KNEEHBT-1** (with tempering valve)

**AB-KNEEHBTMV-1** (with thermostatic mixing valve)

**AB-KNEEHB-1** (without tempering valve or thermostatic mixing valve)

This knee operated basin provides a hygienic solution to hand washing in commercial kitchens, hospitals and food processing areas. All models feature WELS approved plumbing hardware. The one piece wall bracket system makes them easy to install.

## FEATURES & BENEFITS:

- 11.5L capacity
- Shroud Constructed from 1.2mm 304 grade stainless steel
- Basin Constructed from 1mm 304 grade stainless steel
- 50mm splashback
- 40mm outlet Suits PW40
- 500kPa Maximum Working Pressure