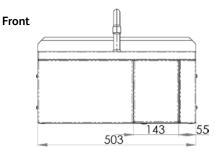

## FEATURES & BENEFITS:

- 11.5L capacity
- Shroud Constructed from 1.2mm 304 grade stainless steel
- Basin Constructed from 1mm 304 grade stainless steel
- 50mm splashback
- 40mm outlet Suits PW40
- 500kPa Maximum Working Pressure

In stock and available for immediate delivery Тор

Suggested mounting height from floor level for standard use - 850mm-900mm

Details accurate at time of print. Whilst all care has been taken in compiling this information, designs & dimensions shown are indicative only and should not be relied upon without prior approval.