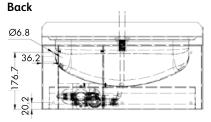

## FEATURES & BENEFITS:

- 11.5L capacity
- Shroud Constructed from 1.2mm 304 grade stainless steel
- Basin Constructed from 1mm 304 grade stainless steel
- 50mm splashback
- 40mm outlet Suits PW40
- 500kPa Maximum Working Pressure

In stock and available for immediate delivery Тор

Suggested mounting height from floor level for standard use - 850mm-900mm

Details accurate at time of print. Whilst all care has been taken in compiling this information, designs & dimensions shown are indicative only and should not be relied upon without prior approval.