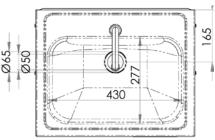

## FEATURES & BENEFITS:

- 11.5L capacity
- Shroud Constructed from 1.2mm 304 grade stainless steel
- Basin Constructed from 1mm 304 grade stainless steel
- 50mm splashback
- 40mm outlet Suits PW40
- 500kPa Maximum Working Pressure

In stock and available for immediate delivery Тор

Suggested mounting height from floor level for standard use - 850mm-900mm

Details accurate at time of print. Whilst all care has been taken in compiling this information, designs & dimensions shown are indicative only and should not be relied upon without prior approval.