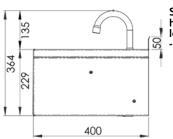

## FEATURES & BENEFITS:

- 11.5L capacity
- Shroud Constructed from 1.2mm 304 grade stainless steel
- Basin Constructed from 1mm 304 grade stainless steel
- 50mm splashback
- 40mm outlet Suits PW40
- 500kPa Maximum Working Pressure

In stock and available for immediate delivery Тор

Suggested mounting height from floor level for standard use - 850mm-900mm

Details accurate at time of print. Whilst all care has been taken in compiling this information, designs & dimensions shown are indicative only and should not be relied upon without prior approval.