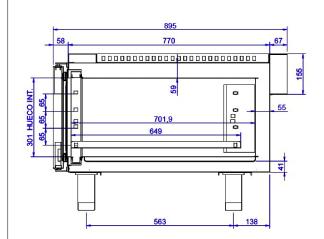

## DIMENSIONS

|                          |         | Article |         | Packed        |  |
|--------------------------|---------|---------|---------|---------------|--|
| Lenght                   | 1200    | mm      | 1250    | mm            |  |
| Depth                    | 900     | mm      | 850     | mm            |  |
| Height                   | 590     | mm      | 750     | mm            |  |
| Weight                   | 102,000 | kg      | 106,000 | kg            |  |
| Volume                   | 0,588   | m3      | 0,797   | m3            |  |
| ELECTRICITY              |         |         |         |               |  |
| Electric power           |         |         | 0,25    | kw            |  |
| Voltage                  |         |         |         | 230V -1N      |  |
| Single-phase 230V wiring |         |         | 2)      | 2X1,5+T - 2 A |  |
| Frequency                |         |         | 50      | hz            |  |
| REFRIGERATION            |         |         |         |               |  |
| Cooling gas              |         |         | R-290   |               |  |
| Cooling position         |         |         | 0,25    | KW            |  |
| Gross internal volume    |         |         | 169,00  | I             |  |
| Climatic class           |         |         | 4       |               |  |