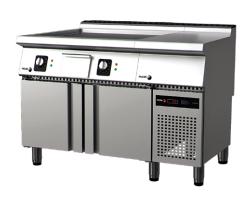

## Model EMFP-120 BP RI SP SE 230V 1N 50Hz

19048089

REFRIGERATED BASES WITH DOORS GASTRONORM, EMFP-120-BP

SPECIFICATIONS

Sealed compressor with ventilated condenser. Copper pipe evaporator with aluminium wings. 50 mm of injected polyurethane insulation with a density of 40 kg/m3. Alarm to prevent prolonged opening of the door. 2 reversible doors, with automatic closing device and open fastening at 90 °. Electronic and digital temperature and defrost control. Adjustable stainless steel legs.

Adjustable height 580÷600 mm to place the top elements. Forced draught.

Working temperature: -2 °C, +8 °C.

Catalogue

Chapter COOKING

Model EMFP-120 BP RI SP SE 230V 1N 50Hz

19048089

, **D** :

.....