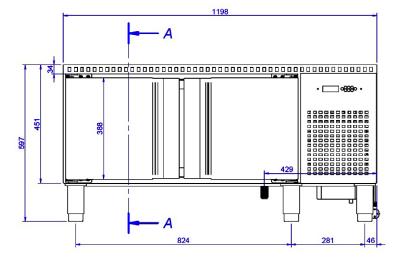

## DIMENSIONS

|                          |         | Article |         | Packed        |  |
|--------------------------|---------|---------|---------|---------------|--|
| Lenght                   | 1200    | mm      | 1250    | mm            |  |
| Depth                    | 900     | mm      | 850     | mm            |  |
| Height                   | 590     | mm      | 750     | mm            |  |
| Weight                   | 102,000 | kg      | 106,000 | kg            |  |
| Volume                   | 0,588   | m3      | 0,797   | m3            |  |
| ELECTRICITY              |         |         |         |               |  |
| Electric power           |         |         | 0,25    | kw            |  |
| Voltage                  |         |         |         | 230V -1N      |  |
| Single-phase 230V wiring |         |         | 2)      | 2X1,5+T - 2 A |  |
| Frequency                |         |         | 50      | hz            |  |
| REFRIGERATION            |         |         |         |               |  |
| Cooling gas              |         |         | R-290   |               |  |
| Cooling position         |         |         | 0,25    | KW            |  |
| Gross internal volume    |         |         | 169,00  | I             |  |
| Climatic class           |         |         | 4       |               |  |