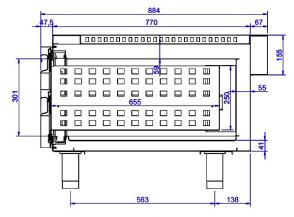

## 19047995

| DIMENSIONS               |         |         |         |               |  |
|--------------------------|---------|---------|---------|---------------|--|
|                          |         | Article |         | Packed        |  |
| Lenght                   | 1200    | mm      | 1250    | mm            |  |
| Depth                    | 900     | mm      | 850     | mm            |  |
| Height                   | 590     | mm      | 750     | mm            |  |
| Weight                   | 101,000 | kg      | 106,000 | kg            |  |
| Volume                   | 0,679   | m3      | 0,797   | m3            |  |
| ELECTRICITY              |         |         |         |               |  |
| Electric power           |         |         | 0,25    | kw            |  |
| Voltage                  |         |         |         | 230V -1N      |  |
| Single-phase 230V wiring | 1       |         | 2       | 2X1,5+T - 2 A |  |
| Frequency                |         |         | 50      | hz            |  |
| REFRIGERATION            |         |         |         |               |  |
| Cooling gas              |         |         | R-290   |               |  |
| Cooling position         |         |         | 0,25    | KW            |  |
| Gross internal volume    |         |         | 169,00  | I             |  |
| Climatic class           |         |         | 4       |               |  |
|                          |         |         |         |               |  |