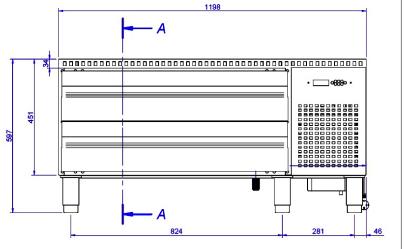

## 19047995

| DIMENSIONS               |         |         |         |               |  |
|--------------------------|---------|---------|---------|---------------|--|
|                          |         | Article |         | Packed        |  |
| Lenght                   | 1200    | mm      | 1250    | mm            |  |
| Depth                    | 900     | mm      | 850     | mm            |  |
| Height                   | 590     | mm      | 750     | mm            |  |
| Weight                   | 101,000 | kg      | 106,000 | kg            |  |
| Volume                   | 0,679   | m3      | 0,797   | m3            |  |
| ELECTRICITY              |         |         |         |               |  |
| Electric power           |         |         | 0,25    | kw            |  |
| Voltage                  |         |         |         | 230V -1N      |  |
| Single-phase 230V wiring | 1       |         | 2       | 2X1,5+T - 2 A |  |
| Frequency                |         |         | 50      | hz            |  |
| REFRIGERATION            |         |         |         |               |  |
| Cooling gas              |         |         | R-290   |               |  |
| Cooling position         |         |         | 0,25    | KW            |  |
| Gross internal volume    |         |         | 169,00  | I             |  |
| Climatic class           |         |         | 4       |               |  |
|                          |         |         |         |               |  |