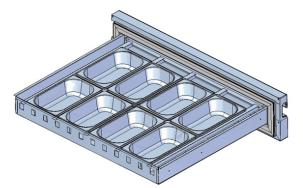

2 big drawers. Built-in 5 crosspieces to support GN containers.

Catalogue

Chapter COOKING

Model EMFP-120 BH RI SP SE 230V 1N 50Hz

19047995

Hannahan and Andrew States of the States of

........