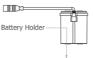

## Available in mains and battery powered, with optional tempering valve

- Battery powered 2x CR123
  3V Lithium Batteries
- Mains powered 6V transformer
- Full stainless steel construction
- Sensor range nominal: 50mm 200mm
- Maximum run time: 60 seconds
- WELS 6 Star 4LPM