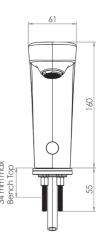

# Commercial Tapware

ø 32 mm

Benchtop Hole

#### **Hob Mount Infrared Sensor Tap**

T-3MSS-HMSTB T-3MSS-HMSTB-TV

T-3MSS-HMSTM-TV

9

240v Power supply