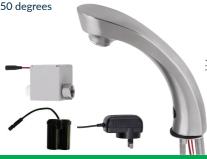

#### **Hob Mount Infrared Sensor Tap**

T-3MSS-HMSTB T-3MSS-HMSTB-TV

T-3MSS-HMSTM-TV

9

240v Power supply

## Available in mains and battery powered, with optional tempering valve

- Battery powered 2x CR123
  3V Lithium Batteries
- Mains powered 6V transformer
- Full stainless steel construction
- Sensor range nominal: 50mm 200mm
- Maximum run time: 60 seconds
- WELS 6 Star 4LPM