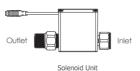

Working pressure range 150kPa-500kPa

Maximum operating temperature

\* Power Supply with 3 metre lead available separately