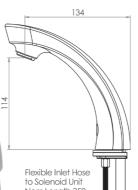

#### **Hob Mount Infrared Sensor Tap**

T-3MSS-HMSTB T-3MSS-HMSTB-TV

T-3MSS-HMSTM-TV

9

240v Power supply

## Available in mains and battery powered, with optional tempering valve

- Battery powered 2x CR123
  3V Lithium Batteries
- Mains powered 6V transformer
- Full stainless steel construction
- Sensor range nominal: 50mm 200mm
- Maximum run time: 60 seconds
- WELS 6 Star 4LPM