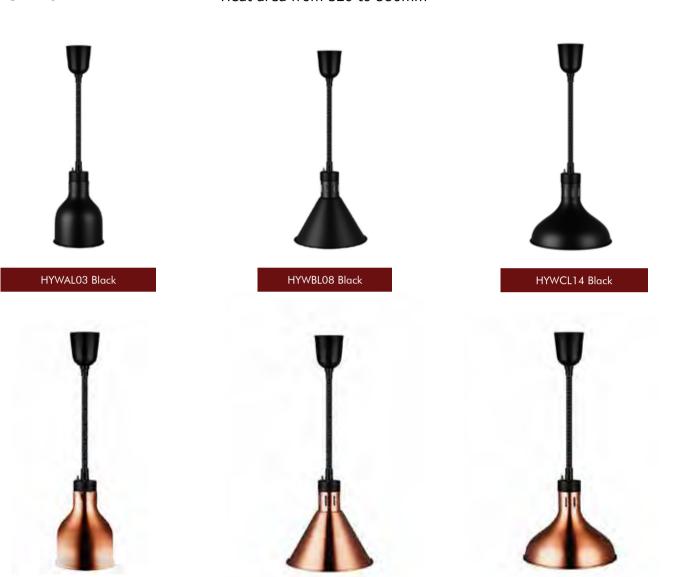

## **PULL DOWN HEAT LAMPS**

BENCHSTAR

 Available in Black & Antique Copper

HYWAL04 Antique Copper

- Length adjustable
- 1.5 metres
- On/off switch on lamp shade
- Heat area from 320 to 580mm
- 250W Shatterproof Heat Lamp included

HYWCL12 Antique Copper

• Extra Globes available

\*Heating Lamps must be installed by a certified electrician. Failure to do so will void warranty.

| Code         | Colour         | Dimensions<br>(WxH mm) | Voltage | Power<br>(W/A) |
|--------------|----------------|------------------------|---------|----------------|
| HYWAL Series |                |                        |         |                |
| HYWAL03      | Black          | 175x600-1500           | 240     | 250/10         |
| HYWAL04      | Antique Copper | 175x600-1500           | 240     | 250/10         |
| HYWBL Series |                |                        |         |                |
| HYWBL08      | Black          | 270x600-1500           | 240     | 250/10         |
| HYWBL09      | Antique Copper | 270x600-1500           | 240     | 250/10         |
| HYWCL Series |                |                        |         |                |
| HYWCL14      | Black          | 290x600-1500           | 240     | 250/10         |
| HYWCL12      | Antique Copper | 290x600-1500           | 240     | 250/10         |

HYWBL09 Antique Copper