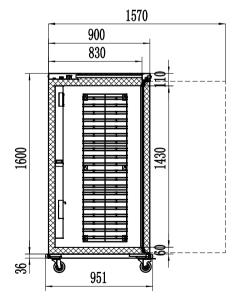

| Code            | Dimensions<br>(WxDxH mm) | Weight<br>(kg) | Temperature<br>Range °C | Voltage | Power<br>(W/A) |
|-----------------|--------------------------|----------------|-------------------------|---------|----------------|
| 20 pan Capacity |                          |                |                         |         |                |
| HT-20\$         | 515x780x1763             | 120            | +30 to +90              | 240     | 800/10         |
| 40 pan Capacity | '                        | •              | •                       | 1       | ı              |
| HT-40\$         | 720x900x1763             | 180            | +30 to +90              | 240     | 1800/10        |