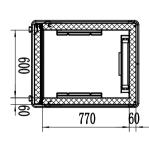

| Code            | Dimensions<br>(WxDxH mm) | Weight<br>(kg) | Temperature<br>Range °C | Voltage | Power<br>(W/A) |
|-----------------|--------------------------|----------------|-------------------------|---------|----------------|
| 20 pan Capacity |                          |                |                         |         |                |
| HT-20\$         | 515x780x1763             | 120            | +30 to +90              | 240     | 800/10         |
| 40 pan Capacity | '                        | •              | •                       | 1       | ı              |
| HT-40\$         | 720x900x1763             | 180            | +30 to +90              | 240     | 1800/10        |