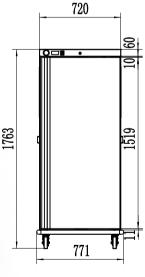

| Code            | Dimensions<br>(WxDxH mm) | Weight<br>(kg) | Temperature<br>Range °C | Voltage | Power<br>(W/A) |
|-----------------|--------------------------|----------------|-------------------------|---------|----------------|
| 20 pan Capacity |                          |                |                         |         |                |
| HT-20\$         | 515x780x1763             | 120            | +30 to +90              | 240     | 800/10         |
| 40 pan Capacity | '                        | •              | •                       | 1       | ı              |
| HT-40\$         | 720x900x1763             | 180            | +30 to +90              | 240     | 1800/10        |