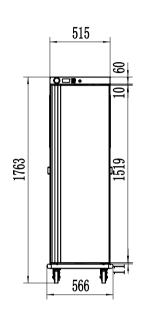

| Code            | Dimensions<br>(WxDxH mm) | Weight<br>(kg) | Temperature<br>Range °C | Voltage | Power<br>(W/A) |
|-----------------|--------------------------|----------------|-------------------------|---------|----------------|
| 20 pan Capacity |                          |                |                         |         |                |
| HT-20\$         | 515x780x1763             | 120            | +30 to +90              | 240     | 800/10         |
| 40 pan Capacity | '                        | •              | •                       | 1       | ı              |
| HT-40\$         | 720x900x1763             | 180            | +30 to +90              | 240     | 1800/10        |