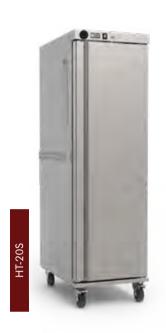

## **HEATED REGENERATION CABINETS/BANQUET CARTS**

- Even convection heating
- Designed to be easily cleaned
- Solid S/S doors
- Adjustable temp. control
- Built in water tray to increase humidity
- Temperature gauge
- Low energy use design
- Castors
- Temperature range 30 90°C

| Code            | Dimensions<br>(WxDxH mm) | Weight<br>(kg) | Temperature<br>Range °C | Voltage | Power<br>(W/A) |
|-----------------|--------------------------|----------------|-------------------------|---------|----------------|
| 20 pan Capacity |                          |                |                         |         |                |
| HT-20\$         | 515x780x1763             | 120            | +30 to +90              | 240     | 800/10         |
| 40 pan Capacity | '                        | •              | •                       | 1       | ı              |
| HT-40\$         | 720x900x1763             | 180            | +30 to +90              | 240     | 1800/10        |