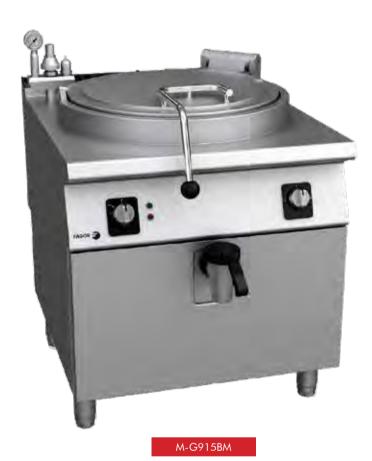

## INDIRECT HEATING BOILING PAN

- 2mm thick AISI-304 stainless steel cooktops
- Double-walled lid, balanced by a hinge with a front handle designed to prevent burns.
  Diagonal 75° opening makes it
- possible to keep the lid open in any position
- Stainless steel feet with adjustable height
- Bain-marie chamber

surrounding the vat with an automatic filling system

| Code        | Gas Type | Dimensions<br>(WxDxH mm) | Capacity (L) | Weight<br>(kg) | Regulator<br>Size | Consumption<br>(MJ/h) | kW |
|-------------|----------|--------------------------|--------------|----------------|-------------------|-----------------------|----|
| M-G915BM    | NG       | 800x930x850              | 150          | 160            | 3/4"              | 86.4                  | 24 |
| M-G915BMLPG | LPG      | 800x930x850              | 150          | 160            | 3/4"              | 86.4                  | 24 |