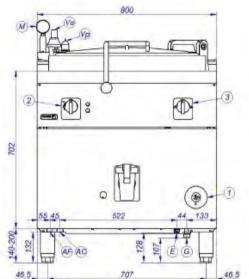

## INDIRECT HEATING BOILING PAN

- 2mm thick AISI-304 stainless steel cooktops
- Double-walled lid, balanced by a hinge with a front handle designed to prevent burns.
  Diagonal 75° opening makes it
- possible to keep the lid open in any position
- Stainless steel feet with adjustable height
- Bain-marie chamber

surrounding the vat with an automatic filling system

| Code        | Gas Type | Dimensions<br>(WxDxH mm) | Capacity (L) | Weight<br>(kg) | Regulator<br>Size | Consumption<br>(MJ/h) | kW |
|-------------|----------|--------------------------|--------------|----------------|-------------------|-----------------------|----|
| M-G915BM    | NG       | 800x930x850              | 150          | 160            | 3/4"              | 86.4                  | 24 |
| M-G915BMLPG | LPG      | 800x930x850              | 150          | 160            | 3/4"              | 86.4                  | 24 |