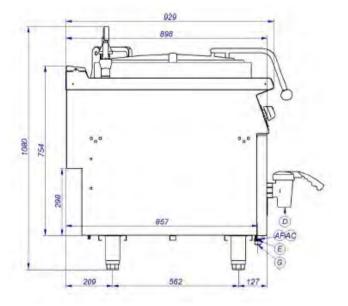

## INDIRECT HEATING BOILING PAN

- 2mm thick AISI-304 stainless steel cooktops
- Double-walled lid, balanced by a hinge with a front handle designed to prevent burns.
  Diagonal 75° opening makes it
- possible to keep the lid open in any position
- Stainless steel feet with adjustable height
- Bain-marie chamber

surrounding the vat with an automatic filling system

| Code        | Gas Type | Dimensions<br>(WxDxH mm) | Capacity (L) | Weight<br>(kg) | Regulator<br>Size | Consumption<br>(MJ/h) | kW |
|-------------|----------|--------------------------|--------------|----------------|-------------------|-----------------------|----|
| M-G915BM    | NG       | 800x930x850              | 150          | 160            | 3/4"              | 86.4                  | 24 |
| M-G915BMLPG | LPG      | 800x930x850              | 150          | 160            | 3/4"              | 86.4                  | 24 |