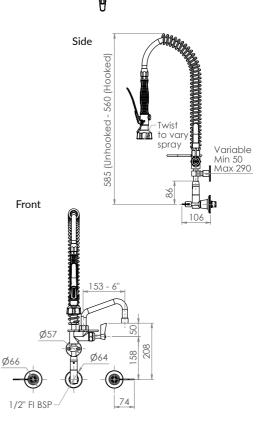

## Compact Wall Stops & Elbow Pre-Rinse Unit with Pot Filler

2 YEAR ONSITE WARRANTY

**T-3M53816-C** – 6" pot filler **T-3M53822-C** – 12" pot filler

- Full S/S construction
- Available with 6" or 12" pot filler 4 star 7.5LPM
- Compact model designed for applications where space saving is a priority
- Wall elbow and lever handle wall top assemblies, ¼ turn ceramic disc. Stainless steel outer with brass internals to suit concealed breech
- Equipped with a water saving 6 star 4.5LPM variable trigger valve
- Wall bracket included
- Fully assembled and bench tested, with a unique traceable serial number
- Working pressure range 150kPa-500kPa
- Maximum operating temperature 80 degrees

Top Variable
Dependent on breech used (breech not supplied)