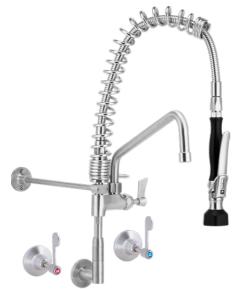

## Compact Wall Stops & Elbow Pre-Rinse Unit with Pot Filler

2 YEAR ONSITE WARRANTY

**T-3M53816-C** – 6" pot filler **T-3M53822-C** – 12" pot filler

- Full S/S construction
- Available with 6" or 12" pot filler 4 star 7.5LPM
- Compact model designed for applications where space saving is a priority
- Wall elbow and lever handle wall top assemblies, ¼ turn ceramic disc. Stainless steel outer with brass internals to suit concealed breech
- Equipped with a water saving 6 star 4.5LPM variable trigger valve
- Wall bracket included
- Fully assembled and bench tested, with a unique traceable serial number
- Working pressure range 150kPa-500kPa
- Maximum operating temperature 80 degrees