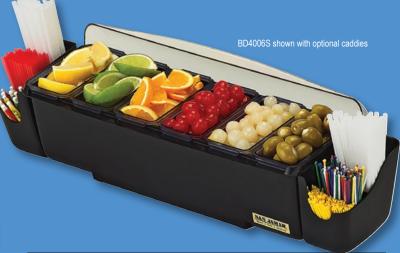

Dome features a patented dome lid that rotates back for easy access and increased capacity when closed. Optional snap-in caddies store straws, stirrers, picks etc.

Use standard size trays to keep food chilled or optional deep trays for more capacity - the choice is yours.

## **BD4006S**

- ► The domed lid rotates back for easy access and increased capacity when closed.
- ► Use standard size trays to keep food chilled or deep trays for extra capacity.
- ▶ Integrated optional snap-on caddies store straws, stirrers and picks.