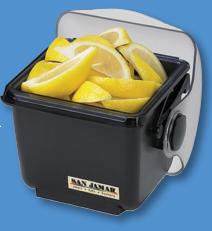

Tailor the Dome to suit your venue's requirements. Mini Dome provides the easy economical way to add storage and capability to your Dome unit as a snap-on or standalone.

## **BD2002**

 Connectors provide modularity between Mini Dome, Dome and snap-on caddies.

Due to our policy of continuous product development, all specifications are subject to change without notice.

T: 0400 099 992 E: sales @fsm-pl.com.au W: www.fsm-pl.com.au