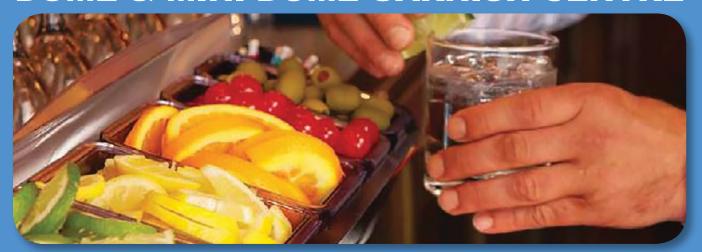

## San Jamar offer a range of excellent systems for food and bar service.

The Dome Garnish Centre units are the all-in-one solution designed by bartenders to offer the most efficient and flexible dispensing.

Dome features a patented dome lid that rotates back for easy access and increased capacity when closed. Optional snap-in caddies store straws, stirrers, picks etc.

Use standard size trays to keep food chilled or optional deep trays for more capacity - the choice is yours.