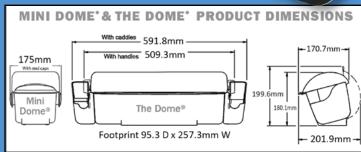

Tailor the Dome to suit your venue's requirements. Mini Dome provides the easy economical way to add storage and capability to your Dome unit as a snap-on or standalone.