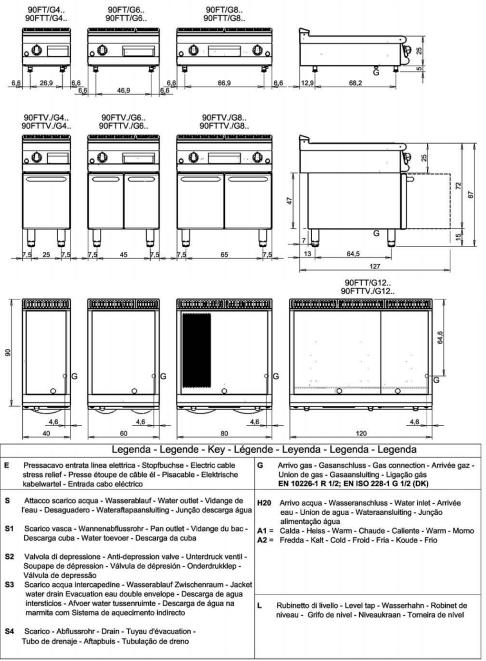

#### SCHEMA DI INSTALLAZIONE - INSTALLATION DIAGRAM - INSTALLATIONSPLAN - SCHÉMA D'INSTALLATION -ESQUEMA DE INSTALACION -INSTALLATIESCHEMA - IINSTALLATIONSRITNINGAR

MISURE IN cm - DIMENSIONS IN cm - ABMESSUNGEN IN cm- MESURES EN cm MEDIDAS EN cm - MATEN IN cm - DIMENSIONES EN cm