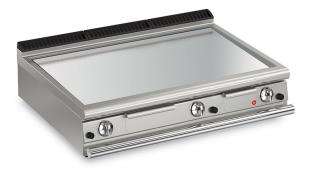

## GAS GRIDDLE WITH SMOOTH CHROME PLATE - THERMOST. CONTROL

### QUEEN9

- AISI 304 stainless-steel bases and worktops, Scotch-Brite finish
- Depth of 900 mm for high power and performance
- Catalogue offers more than 350 standard models
- Worktop, base cabinet, base cabinet with doors and oven versions
- 20/10 worktop thickness
- Twin-piece knobs prevent infiltration of dirt and have an IPX5 water ingress protection rating
- Gas kitchens having burners with various configurations and power ratings: 3.5 kW - 5.7 kW, 7 kW and 10 kW
- Double-ring burners for 7 and 10 kW models
- Wide range of accessories

# Technical / functional characteristics

- Lowered griddle compared to the 4 cm top and tilted towards the machine front by 1 cm to drain the fat;
- Wide drawer for fat collection;
- Available with soft iron griddle or polished chrome griddle.
- Stable flame burners with piezo-electric ignition
- Independent controls every 40 cm wide module
- Temperature adjustment from 200°C to 400°C with thermocouple safety valve or from 100°C to 280°C with thermostatic valve. Adjustment is from 100°C to 280°C for the chrome version.