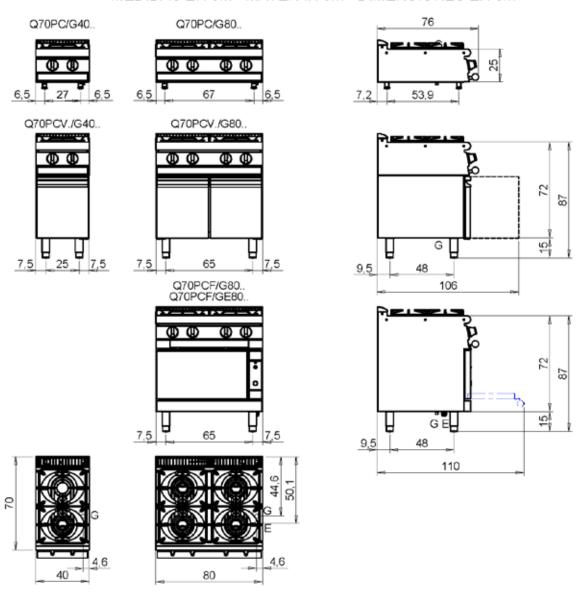

| DIMENSIONS                   |                  |
|------------------------------|------------------|
| Width (mm)                   | 800              |
| Depth (mm)                   | 700              |
| Height (mm)                  | 900              |
| Gas connection (Ø)           | 1/2"             |
| Electric connection (V/~/Hz) | 400V/3N 50-60 Hz |
| Cold water connection (Ø)    |                  |
| Hot water connection (Ø)     |                  |

| Cold soft water connection (Ø) |    |
|--------------------------------|----|
| Drain (Ø)                      |    |
| Gas power (Mj/hr)              | 88 |
| Electric power (kW)            | 6  |
| Plate dimensions (mm)          |    |
| Tank capacity (L)              |    |
| Tank dimensions (mm)           |    |
| Internal oven dimensions (mm)  |    |

# MISURE IN cm - DIMENSIONS IN cm - ABMESSUNGEN IN cm- MESURES EN cm MEDIDAS EN cm - MATEN IN cm - DIMENSIONES EN cm