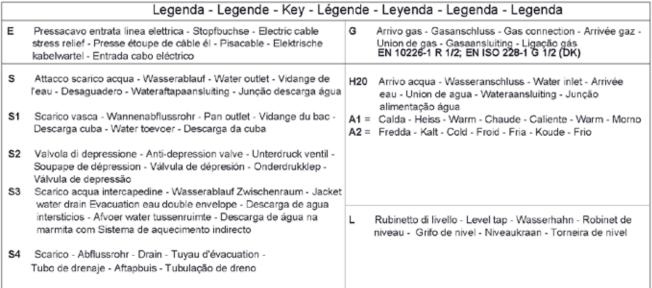

| DIMENSIONS                   |                  |
|------------------------------|------------------|
| Width (mm)                   | 800              |
| Depth (mm)                   | 700              |
| Height (mm)                  | 900              |
| Gas connection (Ø)           | 1/2"             |
| Electric connection (V/~/Hz) | 400V/3N 50-60 Hz |
| Cold water connection (Ø)    |                  |
| Hot water connection (Ø)     |                  |

| Cold soft water connection (Ø) |    |
|--------------------------------|----|
| Drain (Ø)                      |    |
| Gas power (Mj/hr)              | 88 |
| Electric power (kW)            | 6  |
| Plate dimensions (mm)          |    |
| Tank capacity (L)              |    |
| Tank dimensions (mm)           |    |
| Internal oven dimensions (mm)  |    |