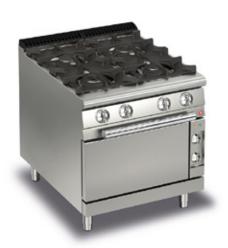

## 4 BURNER GAS COOK TOP ON ELECTRIC OVEN + ELECTRIC IGNITION

### **QUEEN7**

**MODEL** 

- 15/10 worktop thickness
- · Stainless steel, Scotch-Brite finish
- · Sturdy and powerful with compact design
- Depth of 700 mm means it will fit the most common configurations
- · Catalogue offers more than 300 standard models
- · Worktop, base cabinet and oven Versions
- Twin-piece knobs prevent the infiltration of dirt and are watertight
- Gas kitchens having burners with various configurations and power ratings: 3.5 kW - 5.7 kW - 7.0 Kw
- · Wide range of accessories

## Technical / functional characteristics

- Fully moulded top, obtained from a large stainless steel plate.
- Long prongs enamelled cast iron grilles to easily move pots between one burner and another; Stainless steel rod grilles are available.
- High power cast iron burners (3.5- 5.7- 7 kW).
- Burners piezo-electric ignition available as optional.
- · Stainless steel removable two-burner basin accessory.

#### Electric Oven

- Thermally insulated stainless steel cooking area (57.2x58x30 cm), equipped with 3 antitipping guides for containers.
- Perfectly insulated stainless steel door and inner door, fitted on heavy-duty self-balanced hinges.
- Full length thermally insulated ergonomic handle.
- Independently adjustable stainless steel heating elements on the top and below the cooking area base plate.
- Thermostatic control of temperature from 100°C to 300°C.
- · "Set temperature reached" indicating light.