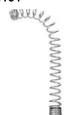

# T-3M8101 - Spring Guard

- · Stainless steel construction
- Heavy duty
- Suits full pre-rinse

## T-3M8101