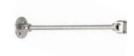

# T-3M2902-300 - Wall Bracket 300mm Long

- Stainless steel construction
- Adjustable 50mm 300mm

# T-3M2902-300