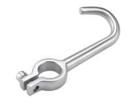

## T-3M8206 - Hose Hook

- · Stainless steel construction
- Retains pre-rinse hose and trigger valve

# T-3M8206