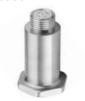

T-3M533814-B T-3M8206 T-3M2902-300 T-3M8101 T-3M8101-C

The 3monkeez® range of tapware is perfectly suited for commercial kitchens, schools, canteens, bars, cafés, food processing facilities or any other commercial setting. The range includes Pre-Rinse Units, Mixers, Hot Wash Reels, Sensor Taps, Bubblers, Pillar, Bib Taps and more.

## **FEATURES & BENEFITS:**

- · Stainless steel construction
- Suits 3/8" MI BSP riser
- Suits 1/2" FI BSP pre-rinse hose

# T-3M533814-B