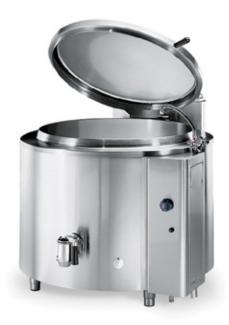

## Fixed cylindrical boiling pan indirect electric heating

BROTHS
RICE
PASTA
THICK SOUPS
THIN SOUPS
POTATO OR VEGETABLE
PUREES
BECHAMEL SAUCE

## MODULAR PANS FOR RESTAURANTS AND CATERING SERVICES

The EASYPAN boiling pan is the extremely modular and professional solution developed by Firex to meet the needs of small restaurants and catering services to treat particularly acid products, thanks to the use of AISI 316 stainless steel.