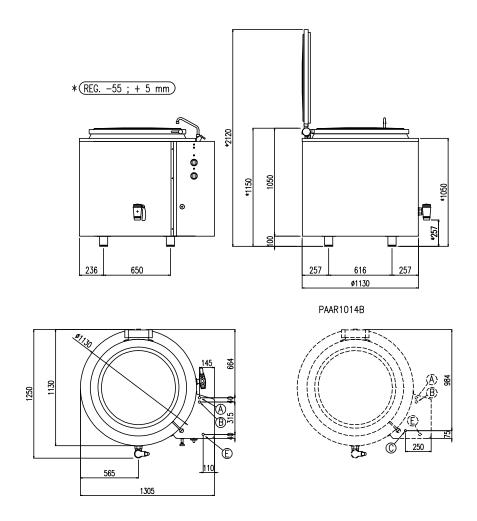

| Heating type                 | indirect electric      |  |
|------------------------------|------------------------|--|
| Capacity (L)                 | 480                    |  |
| Surface (dmq)                | -                      |  |
| Gas connection (Ø)           | -                      |  |
| Electric connection (V/~/Hz) | 3N+PA AC 400V 50/60 Hz |  |
|                              |                        |  |

| Width (mm)          | 1130 |
|---------------------|------|
| Depth (mm)          | 1130 |
| Height (mm)         | 950  |
| Gas power (Mj/hr)   | -    |
| Electric power (kW) | 36   |

boiling | braising | pasteurising | tilting | mixing | cooling | frying | underpressure | vacuum cooking | cutting | washing | drying

| E | Potenza assorbita          | Elektrische Leistung    | 26.00 (14W)           |  |
|---|----------------------------|-------------------------|-----------------------|--|
|   | Electric power             | Puissance électrique    | 36.00 (kW)            |  |
| E | Collegamento Elettrico     | Elektrische Verbindung  | 200 41EV 2N E0/60H-   |  |
|   | Electric connection        | Connexion électrique    | 380-415V 3N ~ 50/60Hz |  |
| Α | Allacciamento Acqua Calda  | Warmwasseranschluss     | 1/2"                  |  |
|   | Hot water inlet            | Raccordement eau chaude |                       |  |
| В | Allacciamento Acqua Fredda | Katlwasseranschluss     | 1/01                  |  |
|   | Cold water inlet           | Raccordement eau froide | 1/2"                  |  |