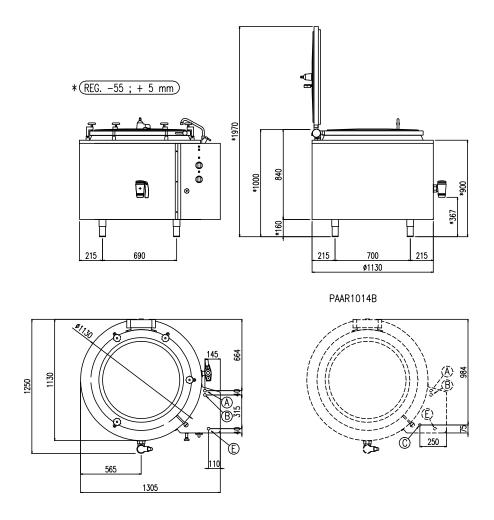

| Width (mm)          | 1130 |
|---------------------|------|
| Depth (mm)          | 1130 |
| Height (mm)         | 900  |
| Gas power (Mj/hr)   | -    |
| Electric power (kW) | 36   |

boiling | braising | pasteurising | tilting | mixing | cooling | frying | underpressure | vacuum cooking | cutting | washing | drying

| E | Potenza assorbita          | Elektrische Leistung    | 36 00 (FM)            |  |
|---|----------------------------|-------------------------|-----------------------|--|
|   | Electric power             | Puissance électrique    | 36.00 (kW)            |  |
| E | Collegamento Elettrico     | Elektrische Verbindung  | 380-415V 3N ~ 50/60Hz |  |
|   | Electric connection        | Connexion électrique    |                       |  |
| Α | Allacciamento Acqua Calda  | Warmwasseranschluss     | 1/2"                  |  |
|   | Hot water inlet            | Raccordement eau chaude |                       |  |
| В | Allacciamento Acqua Fredda | Katlwasseranschluss     | 1/01                  |  |
|   | Cold water inlet           | Raccordement eau froide | 1/2"                  |  |