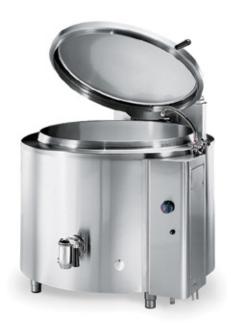

## Fixed cylindrical boiling pan with autoclave indirect electric heating

BROTHS
RICE
PASTA
THICK SOUPS
THIN SOUPS
POTATO OR VEGETABLE
PUREES
BECHAMEL SAUCE

## MODULAR PANS FOR RESTAURANTS AND CATERING SERVICES

The EASYPAN boiling pan is the extremely modular and professional solution developed by Firex to meet the needs of small restaurants and catering services to treat particularly acid products, thanks to the use of AISI 316 stainless steel.