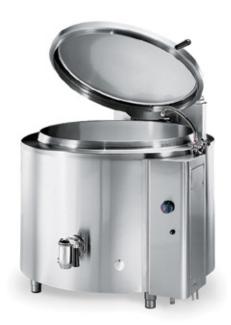

## Fixed cylindrical boiling pan indirect electric heating

BROTHS
RICE
PASTA
THICK SOUPS
THIN SOUPS
POTATO OR VEGETABLE
PUREES
BECHAMEL SAUCE

## MODULAR PANS FOR RESTAURANTS AND CATERING SERVICES

The EASYPAN boiling pan is the extremely modular and professional solution developed by Firex to meet the needs of small restaurants and catering services to treat particularly acid products, thanks to the use of AISI 316 stainless steel.

| Heating type                 | indirect electric      |  |
|------------------------------|------------------------|--|
| Capacity (L)                 | 325                    |  |
| Surface (dmq)                | -                      |  |
| Gas connection (Ø)           | -                      |  |
| Electric connection (V/~/Hz) | 3N+PA AC 400V 50/60 Hz |  |

| Width (mm)          | 1130 |
|---------------------|------|
| Depth (mm)          | 1130 |
| Height (mm)         | 900  |
| Gas power (Mj/hr)   | -    |
| Electric power (kW) | 36   |

boiling | braising | pasteurising | tilting | mixing | cooling | frying | underpressure | vacuum cooking | cutting | washing | drying