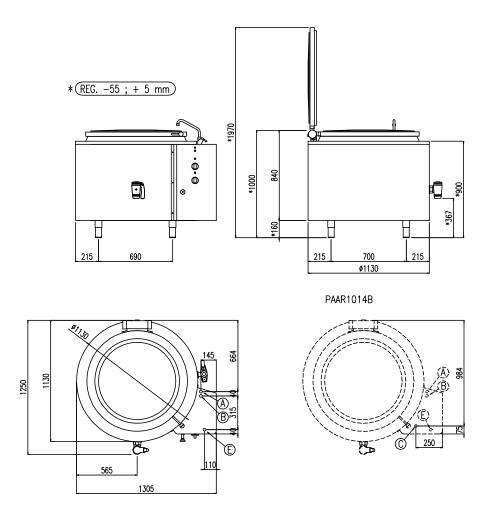

| Width (mm)          | 1130 |
|---------------------|------|
| Depth (mm)          | 1130 |
| Height (mm)         | 900  |
| Gas power (Mj/hr)   | -    |
| Electric power (kW) | 36   |

boiling | braising | pasteurising | tilting | mixing | cooling | frying | underpressure | vacuum cooking | cutting | washing | drying

| c power<br>amento Elettrico | Puissance électrique<br>Elektrische Verbindung | 36.00 (kW)            |  |
|-----------------------------|------------------------------------------------|-----------------------|--|
|                             | Elektrische Verbindung                         |                       |  |
|                             |                                                | 380-415V 3N ~ 50/60Hz |  |
| c connection                | Connexion électrique                           | 380-415V 3N ~ 50/60H2 |  |
| iamento Acqua Calda         | Warmwasseranschluss                            | 1/2"                  |  |
| ater inlet                  | Raccordement eau chaude                        | 1/2                   |  |
| iamento Acqua Fredda        | Katlwasseranschluss                            | 1/2"                  |  |
| B Cold water inlet          | Doggardement out freide                        |                       |  |
| i                           | •                                              |                       |  |

Optional: PAAR1014A/B

boiling | braising | pasteurising | tilting | mixing | cooling | frying | underpressure | vacuum cooking | cutting | washing | drying