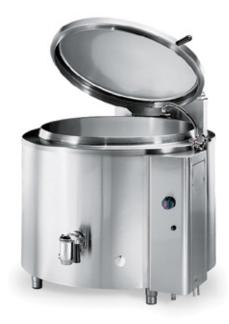

# PMR IE 200A

## Fixed cylindrical boiling pan with autoclave indirect electric heating

BROTHS RICE PASTA THICK SOUPS THIN SOUPS POTATO OR VEGETABLE PUREES BECHAMEL SAUCE

### MODULAR PANS FOR RESTAURANTS AND CATERING SERVICES

The EASYPAN boiling pan is the extremely modular and professional solution developed by Firex to meet the needs of small restaurants and catering services to treat particularly acid products, thanks to the use of AISI 316 stainless steel.