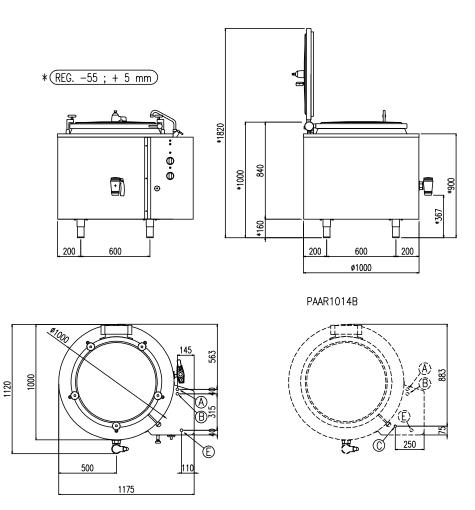

| Heating type                 | indirect electric      |  |
|------------------------------|------------------------|--|
| Capacity (L)                 | 220                    |  |
| Surface (dmq)                | -                      |  |
| Gas connection (Ø)           | -                      |  |
| Electric connection (V/~/Hz) | 3N+PA AC 400V 50/60 Hz |  |

| Width (mm)          | 1175 |
|---------------------|------|
| Depth (mm)          | 1000 |
| Height (mm)         | 900  |
| Gas power (Mj/hr)   | -    |
| Electric power (kW) | 32   |

boiling | braising | pasteurising | tilting | mixing | cooling | frying | underpressure | vacuum cooking | cutting | washing | drying

# PMR IE 200A

| E | Potenza assorbita          | Elektrische Leistung    |                       |  |
|---|----------------------------|-------------------------|-----------------------|--|
|   | Electric power             | Puissance électrique    | 32.00 (kW)            |  |
| E | Collegamento Elettrico     | Elektrische Verbindung  | 200 4151/ 201 50/604- |  |
|   | Electric connection        | Connexion électrique    | 380-415V 3N ~ 50/60Hz |  |
| Α | Allacciamento Acqua Calda  | Warmwasseranschluss     | 1/0"                  |  |
|   | Hot water inlet            | Raccordement eau chaude | 1/2"                  |  |
| В | Allacciamento Acqua Fredda | Katlwasseranschluss     | 1/01                  |  |
|   | Cold water inlet           | Raccordement eau froide | 1/2"                  |  |