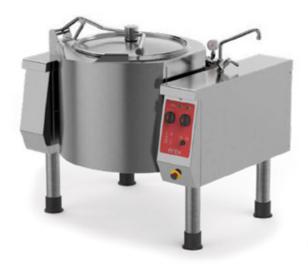

# PMK IE 100

### Tilting boiling pan indirect electric heating

THICK SOUPS THIN SOUPS BOILED FOODS BROTHS CUSTARDS PUDDINGS DAIRY BASED PRODUCTS

#### **PROFESSIONAL CATERING EQUIPMENT**

EASYBASKETT is a functional boiling cooking machine that is easy to use, ideal for cooking large quantities of food, even foods with high acidity. In the indirect versions, the jacket system prevents products from sticking to the bottom and walls of the container during cooking.