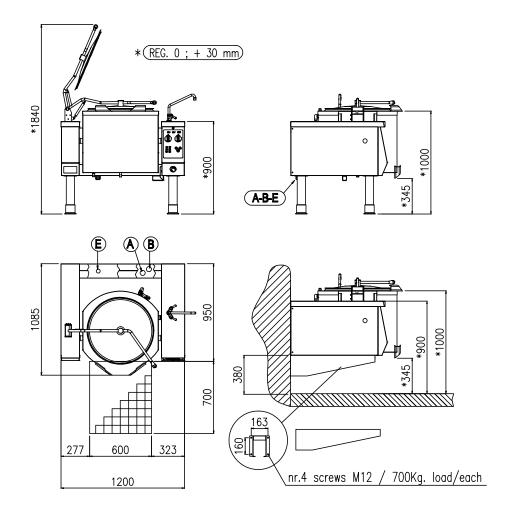

| Width (mm)          | nm) 1200 |  |
|---------------------|----------|--|
| Depth (mm)          | 1085     |  |
| Height (mm)         | 900      |  |
| Gas power (Mj/hr)   | -        |  |
| Electric power (kW) | 16       |  |

## PMK IE 100

| E | Potenza assorbita          | Elektrische Leistung    | 16.00 (LW)           |  |
|---|----------------------------|-------------------------|----------------------|--|
|   | Electric power             | Puissance électrique    | 16.00 (kW)           |  |
| E | Collegamento Elettrico     | Elektrische Verbindung  |                      |  |
|   | Electric connection        | Connexion électrique    | 380-415V 3 ~ 50/60Hz |  |
| Α | Allacciamento Acqua Calda  | Warmwasseranschluss     | 3/4"                 |  |
|   | Hot water inlet            | Raccordement eau chaude | 3/4                  |  |
| В | Allacciamento Acqua Fredda | Katlwasseranschluss     | 2/4                  |  |
|   | Cold water inlet           | Raccordement eau froide | 3/4"                 |  |