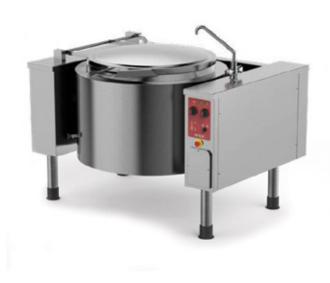

# PMK DG 200

## Tilting boiling pan direct gas heating

THICK SOUPS THIN SOUPS BOILED FOODS BROTHS CUSTARDS PUDDINGS DAIRY BASED PRODUCTS

#### **PROFESSIONAL CATERING EQUIPMENT**

EASYBASKETT is a functional boiling cooking machine that is easy to use, ideal for cooking large quantities of food, even foods with high acidity. In the indirect versions, the jacket system prevents products from sticking to the bottom and walls of the container during cooking.

#### THE POTENTIAL OF FIREX TILTING KETTLES

The main construction features of these machines for professional catering and, especially, the use of quality materials guarantee high performance and maximum versatility. With this type of tilting kettles you can cook even large amounts of food without the products sticking to the bottom or walls.