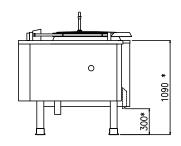

| Width (mm)          | 1596  |  |
|---------------------|-------|--|
| Depth (mm)          | 1310  |  |
| Height (mm)         | 1090  |  |
| Gas power (Mj/hr)   | 124.2 |  |
| Electric power (kW) | 0.2   |  |