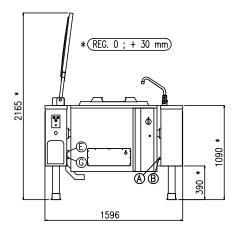

| Width (mm)          | 1596  |  |
|---------------------|-------|--|
| Depth (mm)          | 1310  |  |
| Height (mm)         | 1090  |  |
| Gas power (Mj/hr)   | 124.2 |  |
| Electric power (kW) | 0.2   |  |

## PMK DG 200

| G | Attacco Gas (secondo ISO 7-1) | Gasanschuluss (ISO 7-1)    | 1/2"                  |
|---|-------------------------------|----------------------------|-----------------------|
|   | Gas Connection (ISO 7-1)      | Raccordement Gaz (ISO 7-1) |                       |
| E | Potenza assorbita             | Elektrische Leistung       | .20 (kW)              |
|   | Electric power                | Puissance électrique       |                       |
| E | Collegamento Elettrico        | Elektrische Verbindung     | 220-240V 1N ~ 50/60Hz |
|   | Electric connection           | Connexion électrique       |                       |
| Α | Allacciamento Acqua Calda     | Warmwasseranschluss        | 2/4"                  |
|   | Hot water inlet               | Raccordement eau chaude    | 3/4"                  |
| В | Allacciamento Acqua Fredda    | Katlwasseranschluss        | 3/4"                  |
|   | Cold water inlet              | Raccordement eau froide    | 3/4                   |