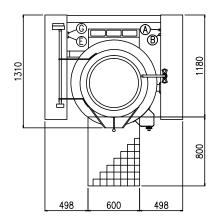

| Width (mm)          | 1596  |  |
|---------------------|-------|--|
| Depth (mm)          | 1310  |  |
| Height (mm)         | 1090  |  |
| Gas power (Mj/hr)   | 124.2 |  |
| Electric power (kW) | 0.2   |  |

## PMK DG 200

| G | Attacco Gas (secondo ISO 7-1) | Gasanschuluss (ISO 7-1)    | 1/2"                  |
|---|-------------------------------|----------------------------|-----------------------|
|   | Gas Connection (ISO 7-1)      | Raccordement Gaz (ISO 7-1) |                       |
| E | Potenza assorbita             | Elektrische Leistung       | .20 (kW)              |
|   | Electric power                | Puissance électrique       |                       |
| E | Collegamento Elettrico        | Elektrische Verbindung     | 220-240V 1N ~ 50/60Hz |
|   | Electric connection           | Connexion électrique       |                       |
| Α | Allacciamento Acqua Calda     | Warmwasseranschluss        | 2/4"                  |
|   | Hot water inlet               | Raccordement eau chaude    | 3/4"                  |
| В | Allacciamento Acqua Fredda    | Katlwasseranschluss        | 3/4"                  |
|   | Cold water inlet              | Raccordement eau froide    | 3/4                   |