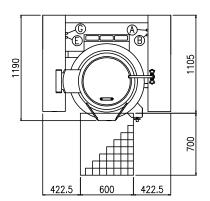

| G | Attacco Gas (secondo ISO 7-1) | Gasanschuluss (ISO 7-1)    | 1/2"                  |  |
|---|-------------------------------|----------------------------|-----------------------|--|
|   | Gas Connection (ISO 7-1)      | Raccordement Gaz (ISO 7-1) |                       |  |
| E | Potenza assorbita             | Elektrische Leistung       | 20 (14W)              |  |
|   | Electric power                | Puissance électrique       | .20 (kW)              |  |
| E | Collegamento Elettrico        | Elektrische Verbindung     | 220 240V 1N 50/60H-   |  |
|   | Electric connection           | Connexion électrique       | 220-240V 1N ~ 50/60Hz |  |
| Α | Allacciamento Acqua Calda     | Warmwasseranschluss        | 2/4#                  |  |
|   | Hot water inlet               | Raccordement eau chaude    | 3/4"                  |  |
| В | Allacciamento Acqua Fredda    | Katlwasseranschluss        | 2/4"                  |  |
|   | Cold water inlet              | Raccordement eau froide    | 3/4"                  |  |