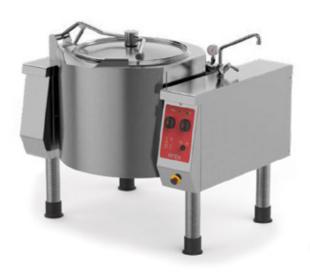

## Tilting boiling pan direct gas heating

THICK SOUPS
THIN SOUPS
BOILED FOODS
BROTHS
CUSTARDS
PUDDINGS
DAIRY BASED PRODUCTS

## THE POTENTIAL OF FIREX TILTING KETTLES

The main construction features of these machines for professional catering and, especially, the use of quality materials guarantee high performance and maximum versatility. With this type of tilting kettles you can cook even large amounts of food without the products sticking to the bottom or walls.