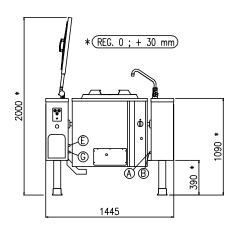

| Width (mm)          | 1445 |
|---------------------|------|
| Depth (mm)          | 1180 |
| Height (mm)         | 1090 |
| Gas power (Mj/hr)   | 75.6 |
| Electric power (kW) | 0.2  |

boiling | braising | pasteurising | tilting | mixing | cooling | frying | underpressure | vacuum cooking | cutting | washing | drying

| G | Attacco Gas (secondo ISO 7-1) | Gasanschuluss (ISO 7-1)    | 1/2"                  |  |
|---|-------------------------------|----------------------------|-----------------------|--|
|   | Gas Connection (ISO 7-1)      | Raccordement Gaz (ISO 7-1) |                       |  |
| E | Potenza assorbita             | Elektrische Leistung       | 20 (14W)              |  |
|   | Electric power                | Puissance électrique       | .20 (kW)              |  |
| E | Collegamento Elettrico        | Elektrische Verbindung     | 220 240V 1N 50/60H-   |  |
|   | Electric connection           | Connexion électrique       | 220-240V 1N ~ 50/60Hz |  |
| Α | Allacciamento Acqua Calda     | Warmwasseranschluss        | 2/4#                  |  |
|   | Hot water inlet               | Raccordement eau chaude    | 3/4"                  |  |
| В | Allacciamento Acqua Fredda    | Katlwasseranschluss        | 2/4"                  |  |
|   | Cold water inlet              | Raccordement eau froide    | 3/4"                  |  |