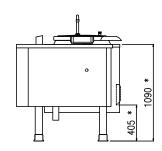

| Width (mm)          | 1445 |
|---------------------|------|
| Depth (mm)          | 1180 |
| Height (mm)         | 1090 |
| Gas power (Mj/hr)   | 75.6 |
| Electric power (kW) | 0.2  |

boiling | braising | pasteurising | tilting | mixing | cooling | frying | underpressure | vacuum cooking | cutting | washing | drying