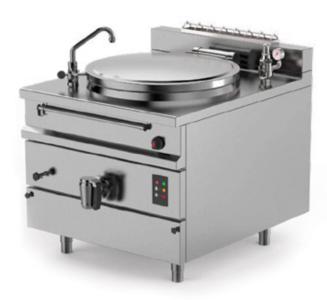

## Fixed square body boiling pan with autoclave indirect steam heating

BROTHS
RICE
PASTA
THICK SOUPS
THIN SOUPS
POTATO OR VEGETABLE
PUREES
BECHAMEL SAUCE

## MODULAR PANS FOR RESTAURANTS AND CATERING SERVICES

The EASYPAN boiling pan is the extremely modular and professional solution developed by Firex to meet the needs of small restaurants and catering services to treat particularly acid products, thanks to the use of AISI 316 stainless steel.