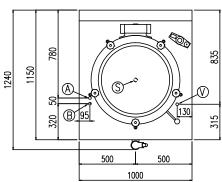

boiling | braising | pasteurising | tilting | mixing | cooling | frying | underpressure | vacuum cooking | cutting | washing | drying

|   | Allacciamneto Vapore       | Dampfanschluss          |       |
|---|----------------------------|-------------------------|-------|
| V | Steam connection           | Connexion vapeur        | 1"    |
| S | Scarico Condensa           | Kondenswasserablauf     | 2/411 |
|   | Condensate drain           | Sortie du condenseur    | 3/4"  |
| Α | Allacciamento Acqua Calda  | Warmwasseranschluss     | 1/01  |
|   | Hot water inlet            | Raccordement eau chaude | 1/2"  |
| В | Allacciamento Acqua Fredda | Katlwasseranschluss     | 1/01  |
|   | Cold water inlet           | Raccordement eau froide | 1/2"  |