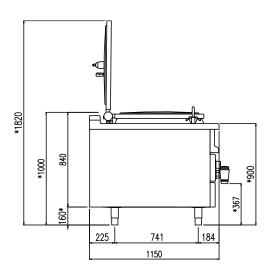

| indirect steam |  |
|----------------|--|
| 220            |  |
| -              |  |
| -              |  |
| -              |  |
|                |  |

| Width (mm)          | 1000 |
|---------------------|------|
| Depth (mm)          | 1150 |
| Height (mm)         | 900  |
| Gas power (Mj/hr)   | -    |
| Electric power (kW) | -    |