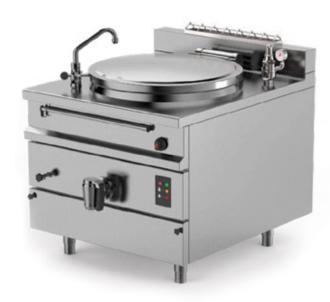

## Fixed square body boiling pan with autoclave indirect gas heating

BROTHS
RICE
PASTA
THICK SOUPS
THIN SOUPS
POTATO OR VEGETABLE
PUREES
BECHAMEL SAUCE

## MODULAR PANS FOR RESTAURANTS AND CATERING SERVICES

The EASYPAN boiling pan is the extremely modular and professional solution developed by Firex to meet the needs of small restaurants and catering services to treat particularly acid products, thanks to the use of AISI 316 stainless steel.