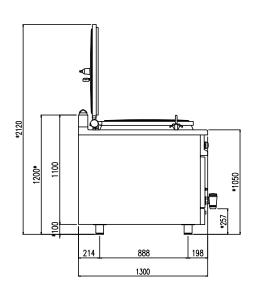

| Width (mm)          | 1150  |
|---------------------|-------|
| Depth (mm)          | 1300  |
| Height (mm)         | 1050  |
| Gas power (Mj/hr)   | 208.8 |
| Electric power (kW) | 0.2   |

boiling | braising | pasteurising | tilting | mixing | cooling | frying | underpressure | vacuum cooking | cutting | washing | drying