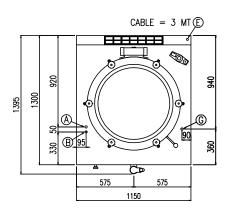

| G | Attacco Gas (secondo ISO 7-1) | Gasanschuluss (ISO 7-1)    | 1/2"                  |
|---|-------------------------------|----------------------------|-----------------------|
|   | Gas Connection (ISO 7-1)      | Raccordement Gaz (ISO 7-1) |                       |
| E | Potenza assorbita             | Elektrische Leistung       | .20 (kW)              |
|   | Electric power                | Puissance électrique       |                       |
| E | Collegamento Elettrico        | Elektrische Verbindung     | 220-240V 1N ~ 50/60Hz |
|   | Electric connection           | Connexion électrique       |                       |
| Α | Allacciamento Acqua Calda     | Warmwasseranschluss        | 4/011                 |
|   | Hot water inlet               | Raccordement eau chaude    | 1/2"                  |
| В | Allacciamento Acqua Fredda    | Katlwasseranschluss        | 4 (0)                 |
|   | Cold water inlet              | Raccordement eau froide    | 1/2"                  |