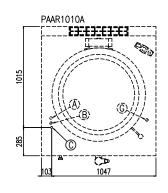

| G | Attacco Gas (secondo ISO 7-1) | Gasanschuluss (ISO 7-1)    | 1/2"                  |
|---|-------------------------------|----------------------------|-----------------------|
|   | Gas Connection (ISO 7-1)      | Raccordement Gaz (ISO 7-1) |                       |
| E | Potenza assorbita             | Elektrische Leistung       | .20 (kW)              |
|   | Electric power                | Puissance électrique       |                       |
| E | Collegamento Elettrico        | Elektrische Verbindung     | 220-240V 1N ~ 50/60Hz |
|   | Electric connection           | Connexion électrique       |                       |
| Α | Allacciamento Acqua Calda     | Warmwasseranschluss        | 4/011                 |
|   | Hot water inlet               | Raccordement eau chaude    | 1/2"                  |
| В | Allacciamento Acqua Fredda    | Katlwasseranschluss        | 4 (0)                 |
|   | Cold water inlet              | Raccordement eau froide    | 1/2"                  |