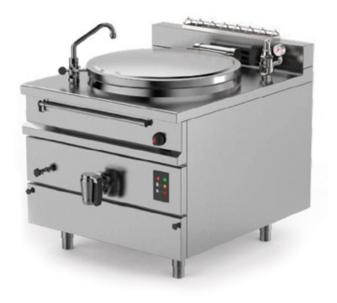

# PM1 IG 300A

### Fixed square body boiling pan with autoclave indirect gas heating

BROTHS RICE PASTA THICK SOUPS THIN SOUPS POTATO OR VEGETABLE PUREES BECHAMEL SAUCE

#### MODULAR PANS FOR RESTAURANTS AND CATERING SERVICES

The EASYPAN boiling pan is the extremely modular and professional solution developed by Firex to meet the needs of small restaurants and catering services to treat particularly acid products, thanks to the use of AISI 316 stainless steel.

| Heating type                 | indirect gas           |  |
|------------------------------|------------------------|--|
| Capacity (L)                 | 342                    |  |
| Surface (dmq)                | -                      |  |
| Gas connection (Ø)           | 1/2"                   |  |
| Electric connection (V/~/Hz) | 1N+PE AC 230V 50/60 Hz |  |

| Width (mm)          | 1150  |  |
|---------------------|-------|--|
| Depth (mm)          | 1300  |  |
| Height (mm)         | 900   |  |
| Gas power (Mj/hr)   | 172.8 |  |
| Electric power (kW) | 0.2   |  |