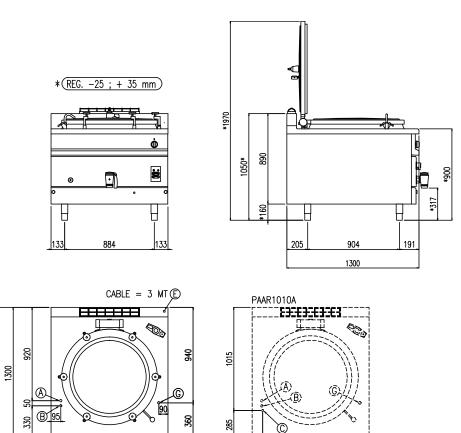

| Width (mm)          | 1150  |  |
|---------------------|-------|--|
| Depth (mm)          | 1300  |  |
| Height (mm)         | 900   |  |
| Gas power (Mj/hr)   | 172.8 |  |
| Electric power (kW) | 0.2   |  |

## PM1 IG 300A

1395

SCOTS ICE AUSTRALIA

CP

1150

575

575

| G | Attacco Gas (secondo ISO 7-1) | Gasanschuluss (ISO 7-1)    | 1/2"                  |
|---|-------------------------------|----------------------------|-----------------------|
|   | Gas Connection (ISO 7-1)      | Raccordement Gaz (ISO 7-1) |                       |
| E | Potenza assorbita             | Elektrische Leistung       | 20 (1/11/)            |
|   | Electric power                | Puissance électrique       | .20 (kW)              |
| E | Collegamento Elettrico        | Elektrische Verbindung     |                       |
|   | Electric connection           | Connexion électrique       | 220-240V 1N ~ 50/60Hz |
| Α | Allacciamento Acqua Calda     | Warmwasseranschluss        | 1/0"                  |
|   | Hot water inlet               | Raccordement eau chaude    | 1/2"                  |
| В | Allacciamento Acqua Fredda    | Katlwasseranschluss        | 1/01                  |
|   | Cold water inlet              | Raccordement eau froide    | 1/2"                  |