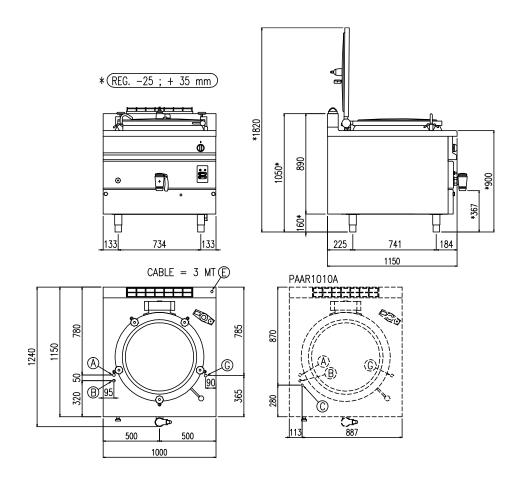

| Heating type                 | indirect gas           |  |
|------------------------------|------------------------|--|
| Capacity (L)                 | 220                    |  |
| Surface (dmq)                | -                      |  |
| Gas connection (Ø)           | 1/2"                   |  |
| Electric connection (V/~/Hz) | 1N+PE AC 230V 50/60 Hz |  |

| Width (mm)          | 1000  |
|---------------------|-------|
| Depth (mm)          | 1150  |
| Height (mm)         | 900   |
| Gas power (Mj/hr)   | 124.2 |
| Electric power (kW) | 0.2   |

boiling | braising | pasteurising | tilting | mixing | cooling | frying | underpressure | vacuum cooking | cutting | washing | drying

| G | Attacco Gas (secondo ISO 7-1) | Gasanschuluss (ISO 7-1)    | 1/2"                  |  |
|---|-------------------------------|----------------------------|-----------------------|--|
|   | Gas Connection (ISO 7-1)      | Raccordement Gaz (ISO 7-1) |                       |  |
| E | Potenza assorbita             | Elektrische Leistung       | .20 (kW)              |  |
|   | Electric power                | Puissance électrique       |                       |  |
| E | Collegamento Elettrico        | Elektrische Verbindung     | 220-240V 1N ~ 50/60Hz |  |
|   | Electric connection           | Connexion électrique       |                       |  |
| Α | Allacciamento Acqua Calda     | Warmwasseranschluss        | 4/01                  |  |
|   | Hot water inlet               | Raccordement eau chaude    | 1/2"                  |  |
| В | Allacciamento Acqua Fredda    | Katlwasseranschluss        | 4 (0)                 |  |
|   | Cold water inlet              | Raccordement eau froide    | 1/2"                  |  |