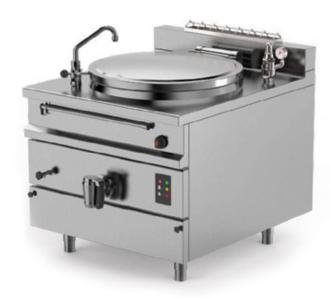

## Fixed square body boiling pan with autoclave indirect gas heating

BROTHS
RICE
PASTA
THICK SOUPS
THIN SOUPS
POTATO OR VEGETABLE
PUREES
BECHAMEL SAUCE

## MODULAR PANS FOR RESTAURANTS AND CATERING SERVICES

The EASYPAN boiling pan is the extremely modular and professional solution developed by Firex to meet the needs of small restaurants and catering services to treat particularly acid products, thanks to the use of AISI 316 stainless steel.