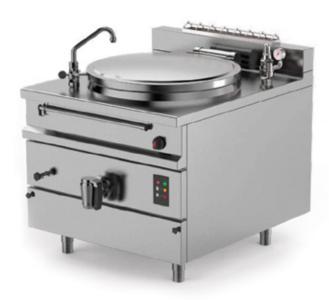

## Fixed square body boiling pan with autoclave indirect electric heating

BROTHS
RICE
PASTA
THICK SOUPS
THIN SOUPS
POTATO OR VEGETABLE
PUREES
BECHAMEL SAUCE

## MODULAR PANS FOR RESTAURANTS AND CATERING SERVICES

The EASYPAN boiling pan is the extremely modular and professional solution developed by Firex to meet the needs of small restaurants and catering services to treat particularly acid products, thanks to the use of AISI 316 stainless steel.