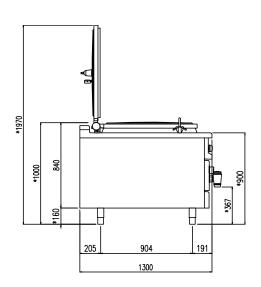

| Width (mm)          | 1150 |
|---------------------|------|
| Depth (mm)          | 1300 |
| Height (mm)         | 900  |
| Gas power (Mj/hr)   | -    |
| Electric power (kW) | 36   |

boiling | braising | pasteurising | tilting | mixing | cooling | frying | underpressure | vacuum cooking | cutting | washing | drying