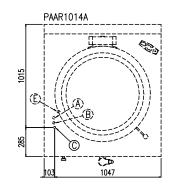

| E | Potenza assorbita          | Elektrische Leistung    | 26.00 (1/1/1)         |
|---|----------------------------|-------------------------|-----------------------|
|   | Electric power             | Puissance électrique    | 36.00 (kW)            |
| E | Collegamento Elettrico     | Elektrische Verbindung  | 200 415V 2N           |
|   | Electric connection        | Connexion électrique    | 380-415V 3N ~ 50/60Hz |
| Α | Allacciamento Acqua Calda  | Warmwasseranschluss     | 1/2"                  |
|   | Hot water inlet            | Raccordement eau chaude | 1/2                   |
| В | Allacciamento Acqua Fredda | Katlwasseranschluss     | 1/01                  |
|   | Cold water inlet           | Raccordement eau froide | 1/2"                  |