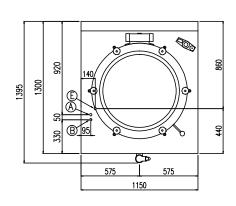

| Width (mm)          | 1150 |
|---------------------|------|
| Depth (mm)          | 1300 |
| Height (mm)         | 900  |
| Gas power (Mj/hr)   | -    |
| Electric power (kW) | 36   |

boiling | braising | pasteurising | tilting | mixing | cooling | frying | underpressure | vacuum cooking | cutting | washing | drying

| E | Potenza assorbita          | Elektrische Leistung    | 26.00 (1/1/1)         |
|---|----------------------------|-------------------------|-----------------------|
|   | Electric power             | Puissance électrique    | 36.00 (kW)            |
| E | Collegamento Elettrico     | Elektrische Verbindung  | 200 415V 2N           |
|   | Electric connection        | Connexion électrique    | 380-415V 3N ~ 50/60Hz |
| Α | Allacciamento Acqua Calda  | Warmwasseranschluss     | 1/2"                  |
|   | Hot water inlet            | Raccordement eau chaude | 1/2                   |
| В | Allacciamento Acqua Fredda | Katlwasseranschluss     | 1/01                  |
|   | Cold water inlet           | Raccordement eau froide | 1/2"                  |